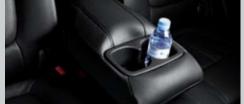

Centre console A redesigned center console features Rear cup holder Twin cup holders in the rear center Door map pocket Maps and documents can be stored Glove box The spacious glove box compartment not only more flexible cup holder spaces with a retractable lid, large armrest let your passengers store beverages within easy reach of the driver and front passenger while features a locking mechanism for safekeeping of personal armrest storage bin and an additional tray for small, easily without spillage and are especially appreciated by the pocket also has a recess to keep bottled drinks upright items but is also illuminated for added convenience at night.