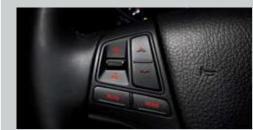

Steering wheel remote control Conveniently located and Sunshade blind The manually retractable sunshades on Pocket lamps For easier vehicle access at night, the smart Mood lamp LED-illuminated strips emit a subtle reddish cabin while adding to the overall luxurious feel of the Sorento's interior.