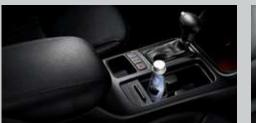

Centre console A redesigned center console features Rear cup holder Twin cup holders in the rear center Door map pocket Maps and documents can be stored Glove box The spacious glove box compartment not only more flexible cup holder spaces with a retractable lid, large armrest let your passengers store beverages within easy reach of the driver and front passenger while features a locking mechanism for safekeeping of personal armrest storage bin and an additional tray for small, easily without spillage and are especially appreciated by the pocket also has a recess to keep bottled drinks upright items but is also illuminated for added convenience at night.