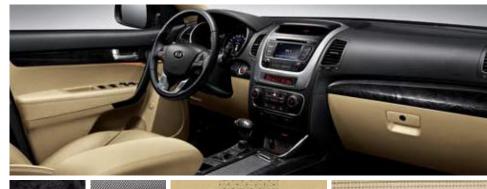

## High-tech form and function combined to perfection

Sorento's cockpit is a showcase for advanced technologies that work seamlessly together as a cohesive suite of intuitive and ergonomically designed controls. The sporty instrument gauge cluster and highly functional center console and fascia layout combine with elegant yet understated shapes and materials to provide the ultimate in driving pleasure.

#### 1. Radio + CD + MP3 + Rear view camera

The stylish integrated audio system features premium sound with a CD player and MP3 playback compatibility, while the display screen serves as a monitor for the rear view camera.

2. Aux and iPod® Enjoy virtually any music source in your Sorento with built-in audio streaming, AUX, USB and iPod® connectivity plus high-fidelity output.

**3. Dual separate climate control** Both driver and passenger can control the fully automatic air-conditioning system with an eight-level fan adjustment to suit their temperature preference.

#### 7" TFT LCD SUPERVISION CLUSTER

A high-visibility display located in the center gauge provides useful, on-demand trip computer information graphics such as distance to empty, average and instant fuel consumption and outside temperature.