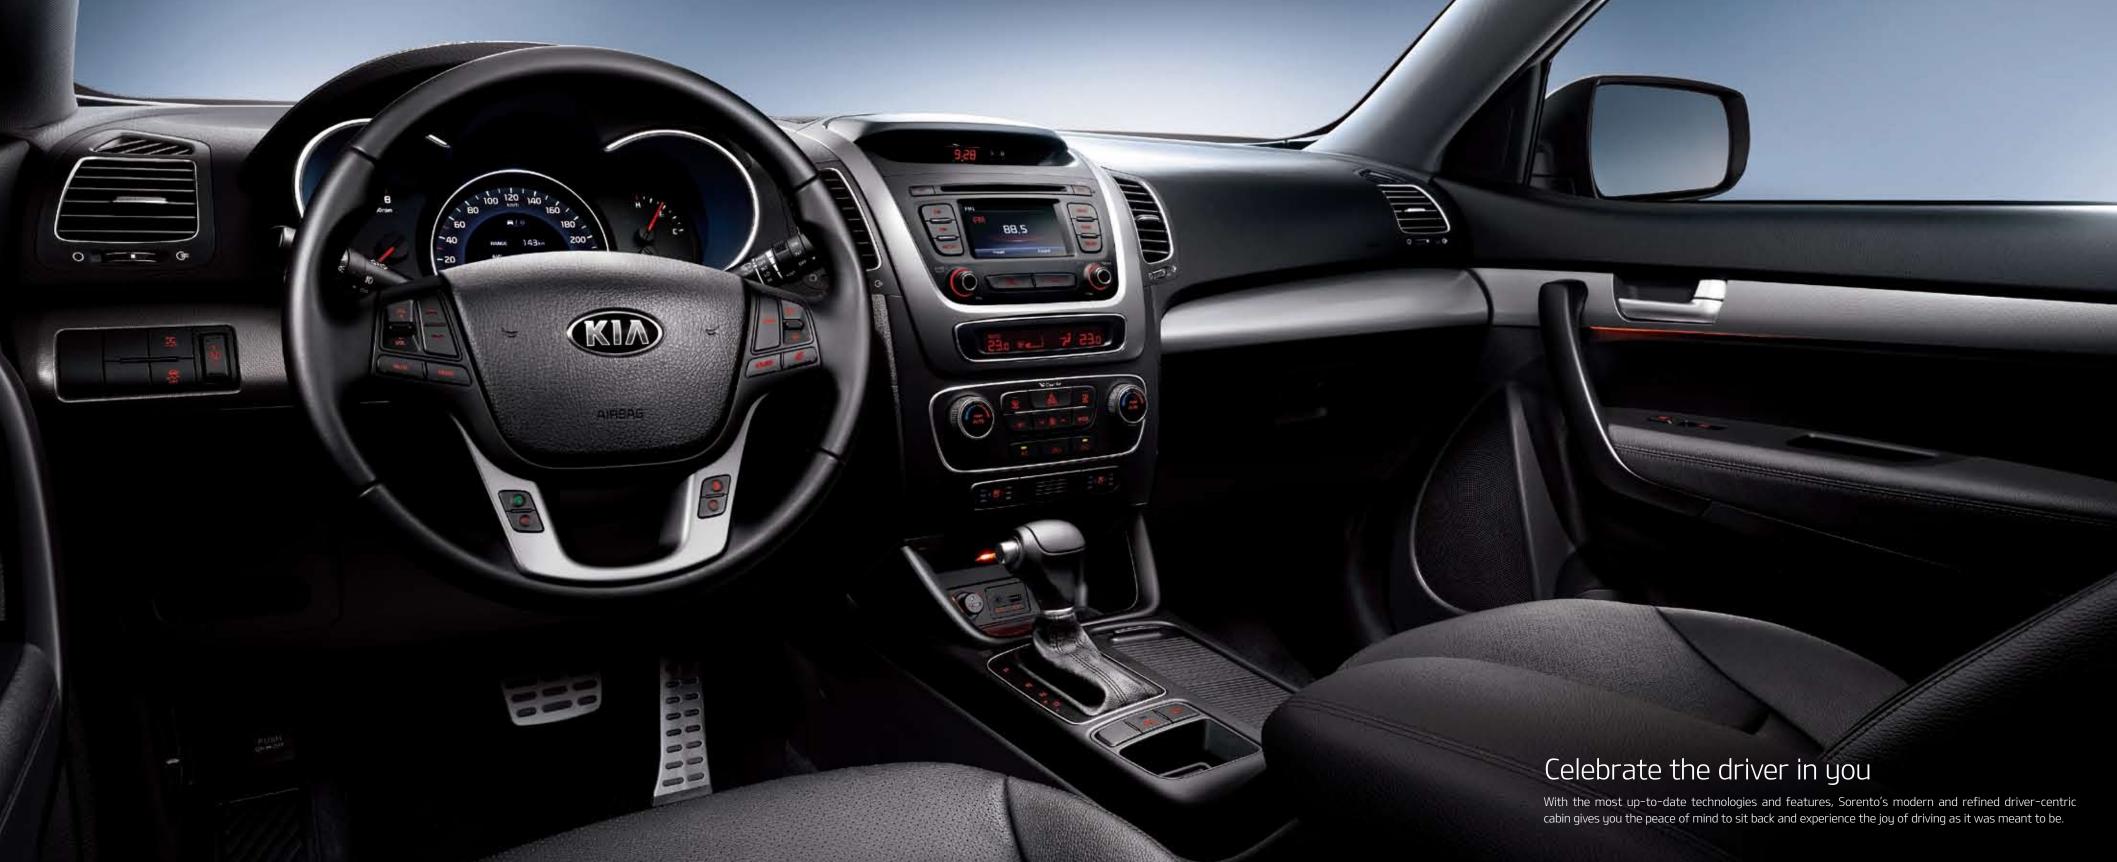

## High-tech form and function combined to perfection

Sorento's cockpit is a showcase for advanced technologies that work seamlessly together as a cohesive suite of intuitive and ergonomically designed controls. The sporty instrument gauge cluster and highly functional center console and fascia layout combine with elegant yet understated shapes and materials to provide the ultimate in driving pleasure.

#### 1. Radio + CD + MP3 + Rear view camera

The stylish integrated audio system features premium sound with a CD player and MP3 playback compatibility, while the display screen serves as a monitor for the rear view camera.

2. Aux and iPod® Enjoy virtually any music source in your Sorento with built-in audio streaming, AUX, USB and iPod® connectivity plus high-fidelity output.

**3. Dual separate climate control** Both driver and passenger can control the fully automatic air-conditioning system with an eight-level fan adjustment to suit their temperature preference.

#### 7" TFT LCD SUPERVISION CLUSTER

A high-visibility display located in the center gauge provides useful, on-demand trip computer information graphics such as distance to empty, average and instant fuel consumption and outside temperature.