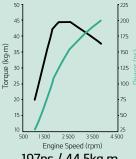

### 149q CO, EMMISSIONS\*

R 2.2 diesel engine Here's a fuel-efficient diesel that outperforms most 4 cylinder and many V6 engines while complying with Euro5 emissions standards. It offers maximum power of 197 ps at 3,800 rpm and max torque of 44.5kg m at 1,800-2,500 rpm.

197ps / 44.5kg·m

\*(4WD/manual transmission; combined mode)

3<sup>rd</sup> row folding

Partial 2<sup>nd</sup> row & 3<sup>rd</sup> row folding