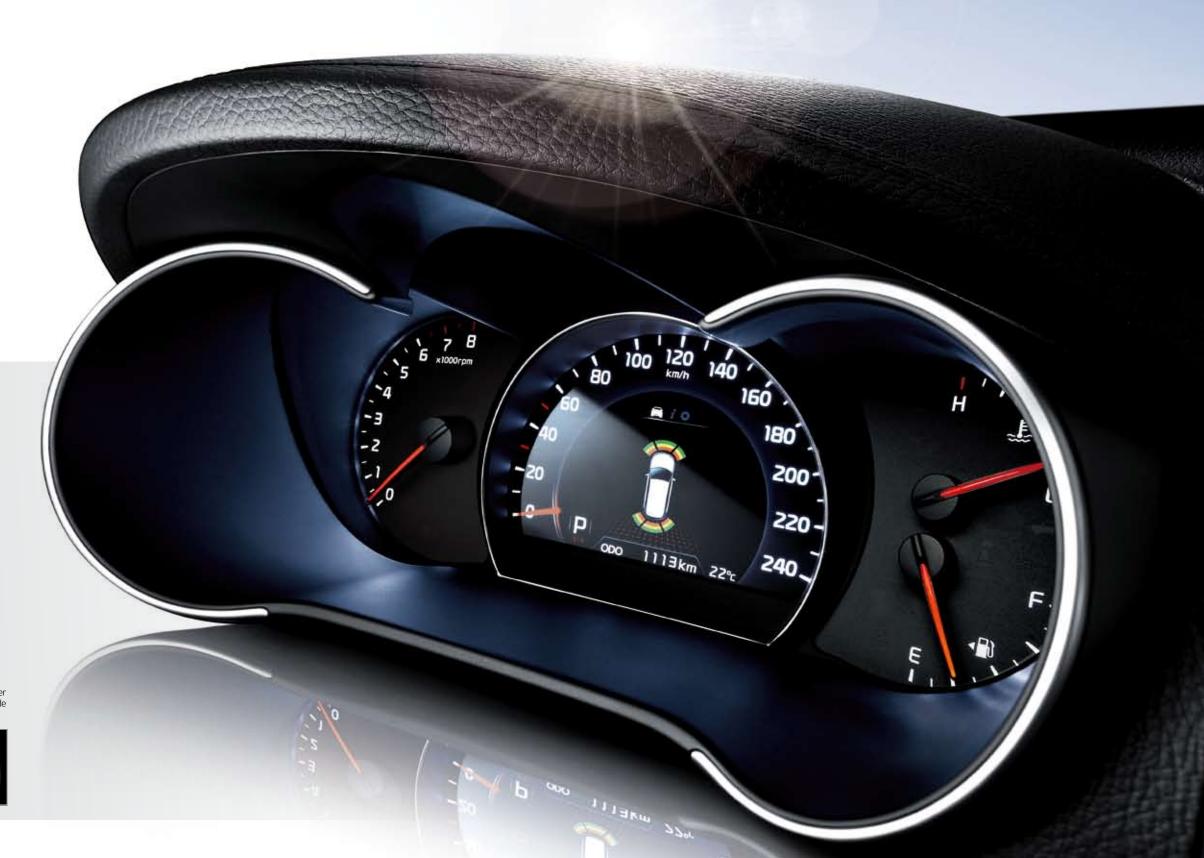

## High-tech form and function combined to perfection

Sorento's cockpit is a showcase for advanced technologies that work seamlessly together as a cohesive suite of intuitive and ergonomically designed controls. The sporty instrument gauge cluster and highly functional center console and fascia layout combine with elegant yet understated shapes and materials to provide the ultimate in driving pleasure.

#### 7" TFT LCD SUPERVISION CLUSTER

A high-visibility display located in the center gauge provides useful, on-demand trip computer information graphics such as distance to empty, average and instant fuel consumption and outside temperature.