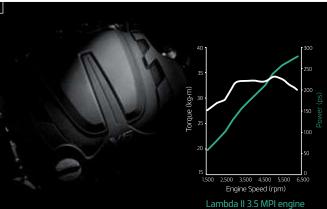

4. Lambda II 3.5 MPI engine This 24-valve, multi-point fuel injected V6 petrol engine delivers all the the responsiveness and power you'll need in any driving situation while also offering reduced fuel consumption and silky smooth refinement. It produces 280 ps at 6,300 rpm with maximum torque of 34.3 kg m at 5,000 rpm.