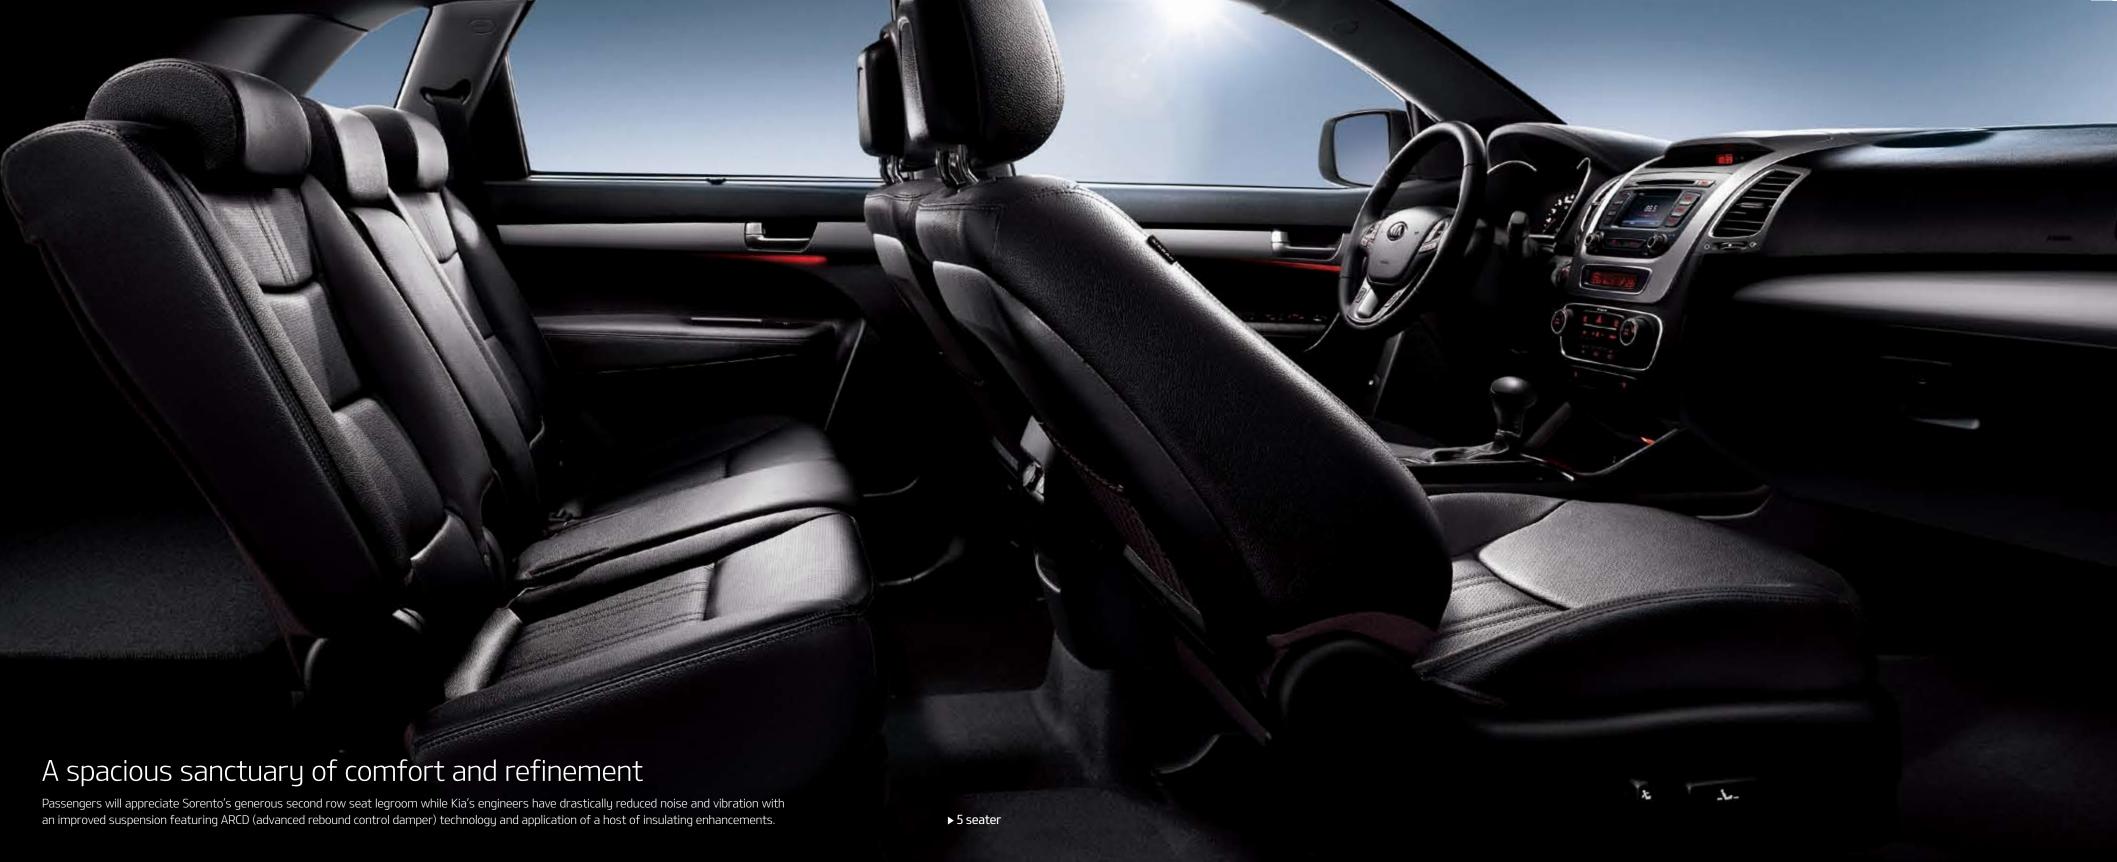

## Ultimate relaxation on the road

Whether on your daily commute or an extended family road trip, Sorento will get you to your destination in maximum comfort. Thanks to an airy and plush interior space featuring the latest high-tech comfort and convenience technologies, Sorento lets you leave the stresses of the outside world behind while all vehicle occupants will appreciate its soothing cabin environment.

## 1. VENTILATED FRONT SEATS / DRIVER MEMORY SEAT

Air blown through the cushion and back of both front seats help keep 1st row occupants cool in extreme summer temperatures, while two different users can restore the driver's seat to their preferred positions at the touch of a button.

#### 2. 1<sup>ST</sup> & 2<sup>ND</sup> ROW SEAT WARMERS

Both the front (cushion and back) and 2<sup>nd</sup> row (cushion only) seats have a seat warming function for welcome added comfort in cold climate environments.