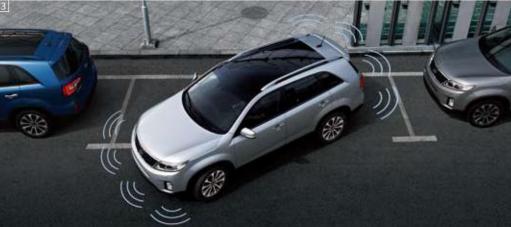

#### 3. PARKING ASSIST SYSTEM

Ultrasonic sensors at the front and rear trigger a beeping sound alert with increasing frequency the closer the vehicle gets to an obstruction