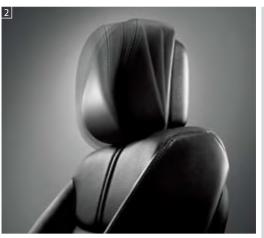

#### 2. ACTIVE HEADRESTS

The active headrests move forwards and up within milliseconds of an impact to cushion the head and prevent whiplash, one of the biggest injury in the event of a collision.