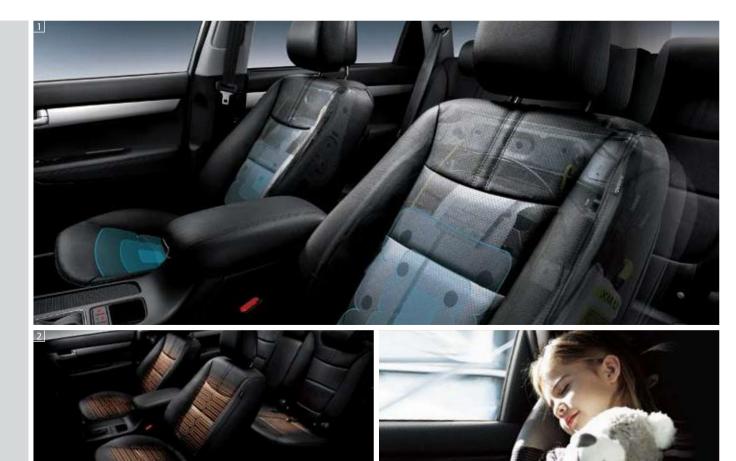

## Ultimate relaxation on the road

Whether on your daily commute or an extended family road trip, Sorento will get you to your destination in maximum comfort. Thanks to an airy and plush interior space featuring the latest high-tech comfort and convenience technologies, Sorento lets you leave the stresses of the outside world behind while all vehicle occupants will appreciate its soothing cabin environment.

## 1. VENTILATED FRONT SEATS / DRIVER MEMORY SEAT

Air blown through the cushion and back of both front seats help keep 1st row occupants cool in extreme summer temperatures, while two different users can restore the driver's seat to their preferred positions at the touch of a button.

#### 2. 1<sup>ST</sup> & 2<sup>ND</sup> ROW SEAT WARMERS

Both the front (cushion and back) and 2<sup>nd</sup> row (cushion only) seats have a seat warming function for welcome added comfort in cold climate environments.