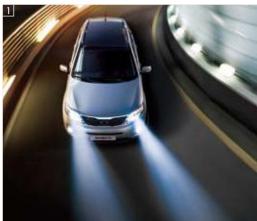

#### 1. ADAPTIVE FRONT LIGHTING SYSTEM

Motor-powered headlamps automatically point in the same direction the vehicle is heading based on travelling speed and steering handle movements, resulting in improved nighttime driver visibility.