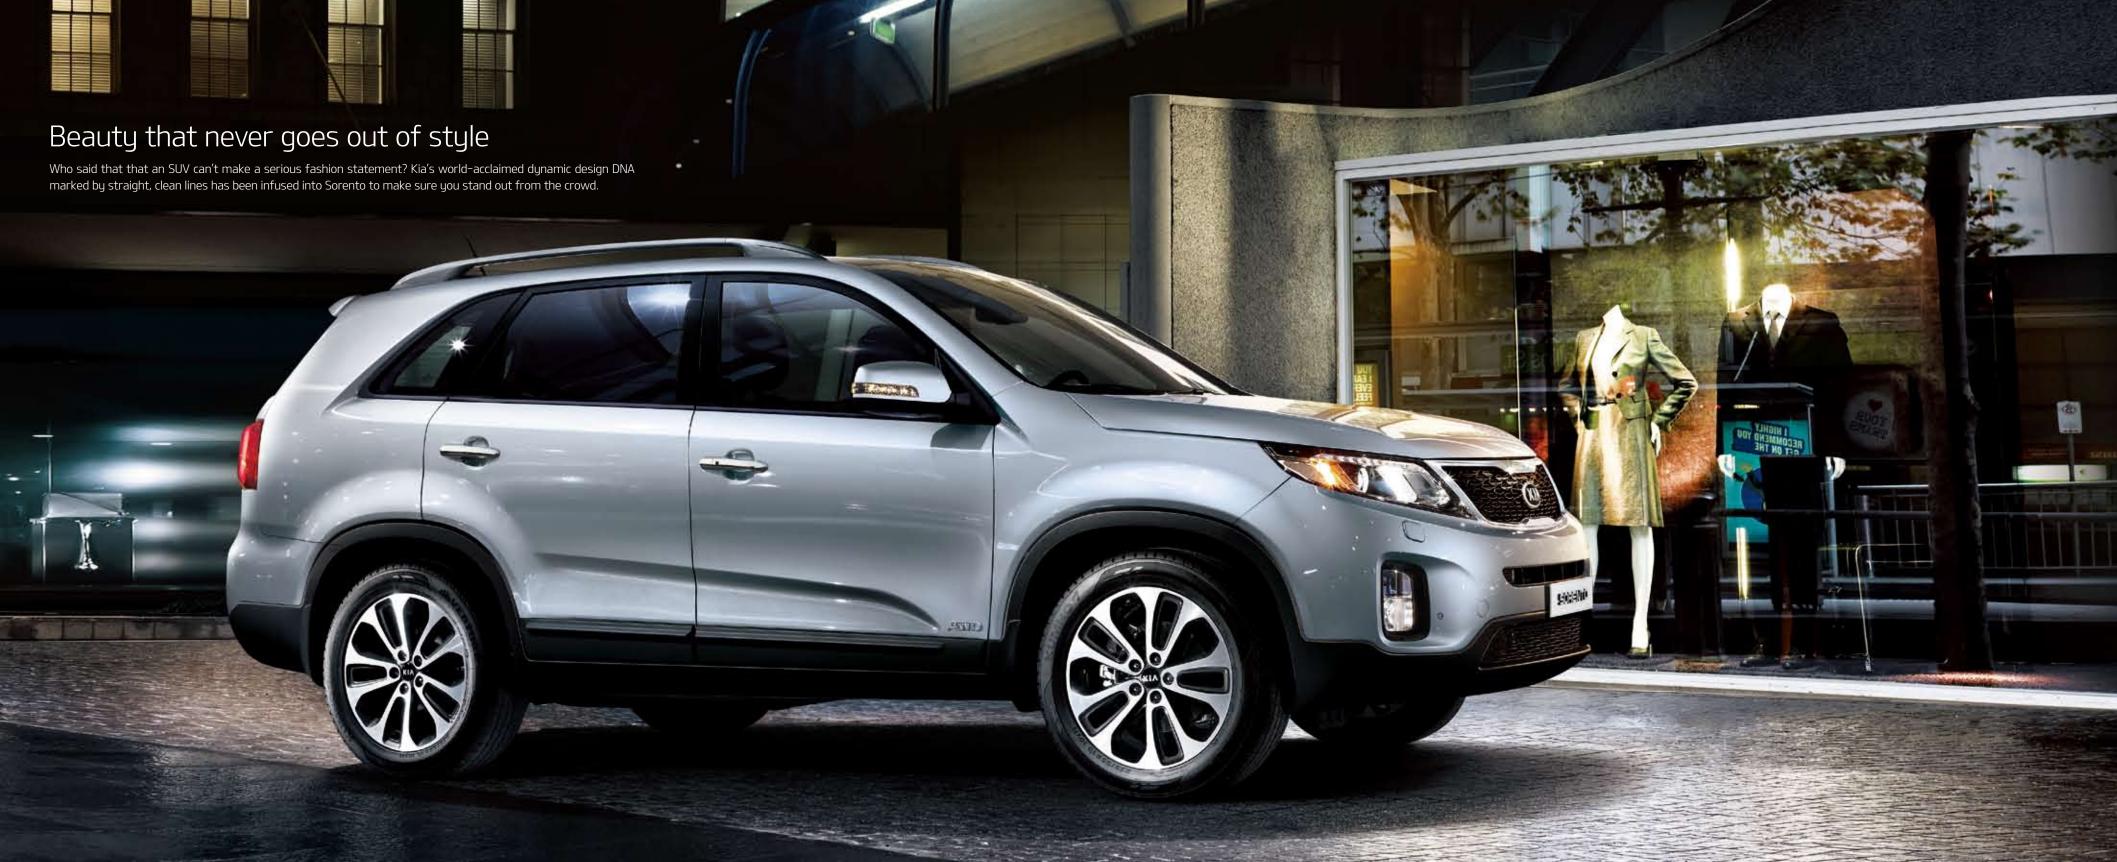

### 5 or 7 seats for maximum flexibility

Sorento's numerous seat variations made possible by partial or full row seat folding provide not only comfort for passengers, but also convenience and practicality for transporting long and odd-shaped cargo and leisure equipment.