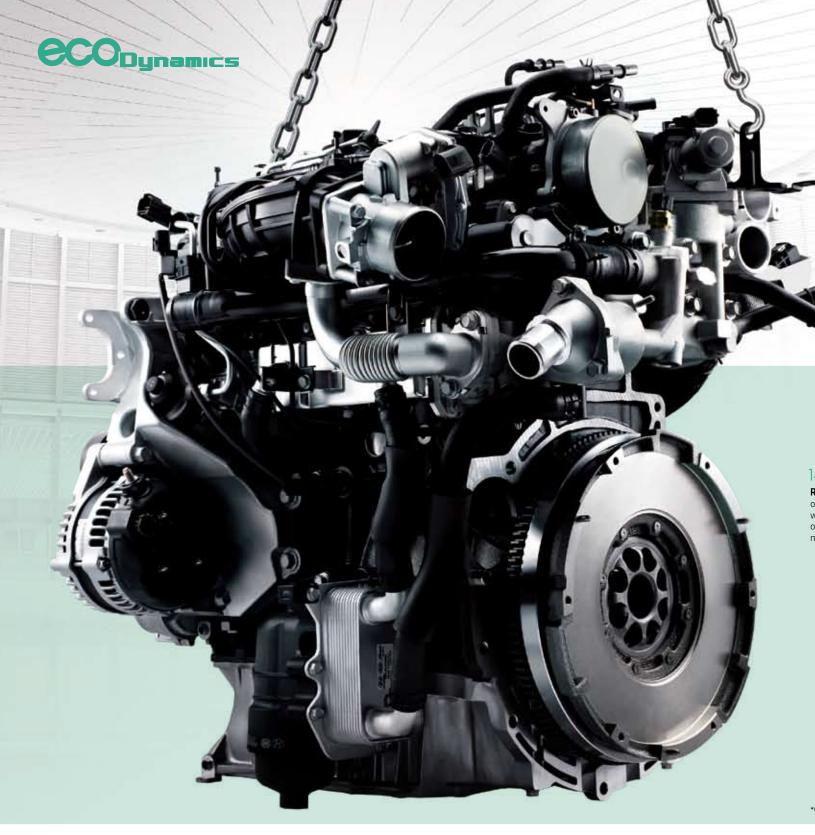

## Superior power, performance and efficiency

Whether you're out touring country roads, heading off-road or cruising city streets, Sorento's three state-of-the-art, fuel efficient engines - two diesel and one petrol - with a choice 6-speed automatic or manual transmissions provide a responsive and smooth driving experience. And an advanced AWD system gives you added peace of mind no matter the road surface or weather.

### 149q CO, EMMISSIONS\*

R 2.2 diesel engine Here's a fuel-efficient diesel that outperforms most 4 cylinder and many V6 engines while complying with Euro5 emissions standards. It offers maximum power of 197 ps at 3,800 rpm and max torque of 44.5kg m at 1,800-2,500 rpm.

197ps / 44.5kg·m

\*(4WD/manual transmission; combined mode)

3<sup>rd</sup> row folding

Partial 2<sup>nd</sup> row & 3<sup>rd</sup> row folding