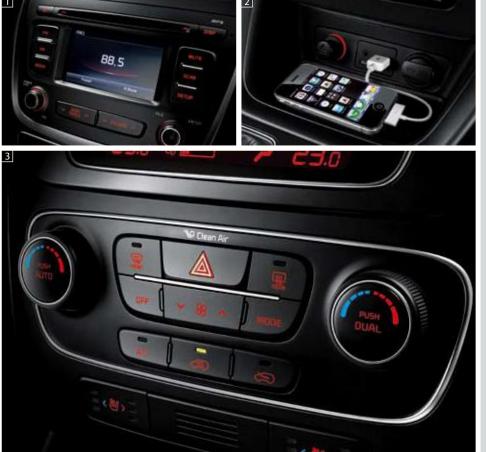

## High-tech form and function combined to perfection

Sorento's cockpit is a showcase for advanced technologies that work seamlessly together as a cohesive suite of intuitive and ergonomically designed controls. The sporty instrument gauge cluster and highly functional center console and fascia layout combine with elegant yet understated shapes and materials to provide the ultimate in driving pleasure.

#### 1. Radio + CD + MP3 + Rear view camera

The stylish integrated audio system features premium sound with a CD player and MP3 playback compatibility, while the display screen serves as a monitor for the rear view camera.

2. Aux and iPod® Enjoy virtually any music source in your Sorento with built-in audio streaming, AUX, USB and iPod® connectivity plus high-fidelity output.

**3. Dual separate climate control** Both driver and passenger can control the fully automatic air-conditioning system with an eight-level fan adjustment to suit their temperature preference.