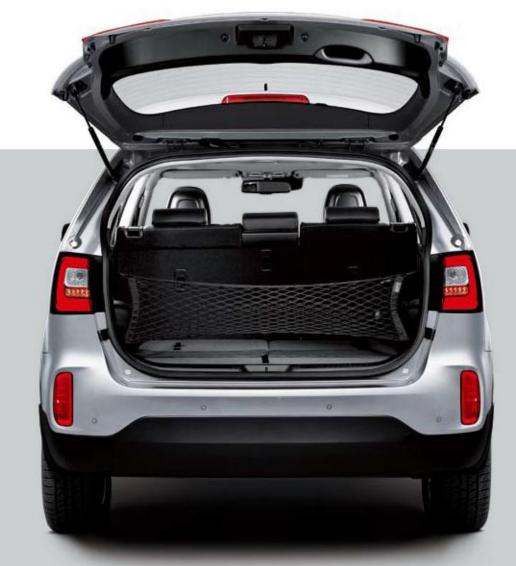

### 5 or 7 seats for maximum flexibility

Sorento's numerous seat variations made possible by partial or full row seat folding provide not only comfort for passengers, but also convenience and practicality for transporting long and odd-shaped cargo and leisure equipment.