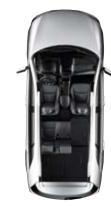

197ps / 44.5kg·m

\*(4WD/manual transmission; combined mode)

3<sup>rd</sup> row folding

Partial 2<sup>nd</sup> row & 3<sup>rd</sup> row folding

### 5 or 7 seats for maximum flexibility

Sorento's numerous seat variations made possible by partial or full row seat folding provide not only comfort for passengers, but also convenience and practicality for transporting long and odd-shaped cargo and leisure equipment.