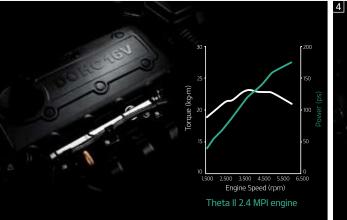

3. Theta II 2.4 MPI engine Featuring an aluminum engine block, variable valve timing and a variable induction system, this multipoint engine promises powerfu acceleration with minimal noise and vibration in addition to enhanced fuel economy. It delivers maximum power of 176 ps at 6,000 rpm and maximum torque of 23.1 kg·m at 3,750 rpm.