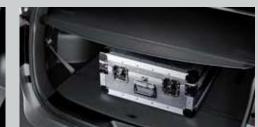

space features a covered underfloor bin where you can the cargo screen is a sensible way to keep your personal store essential road emergency tools or other personal belongings under cover. It is a practical way to deter woulditems that you would like to keep hidden from plain view. be thieves and shield stored items from direct sunlight.