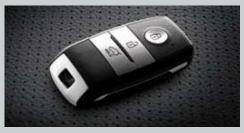

**Button start/stop system** Sorento's secure ignition **Remote keyless entry system** The smart key unlocks the system allows you to conveniently start the engine with a doors the moment you touch the door handle so that you simple push of a button as long as the smart key is in never have to worry about fumbling around for keys. Also shown is the folding type remote key.