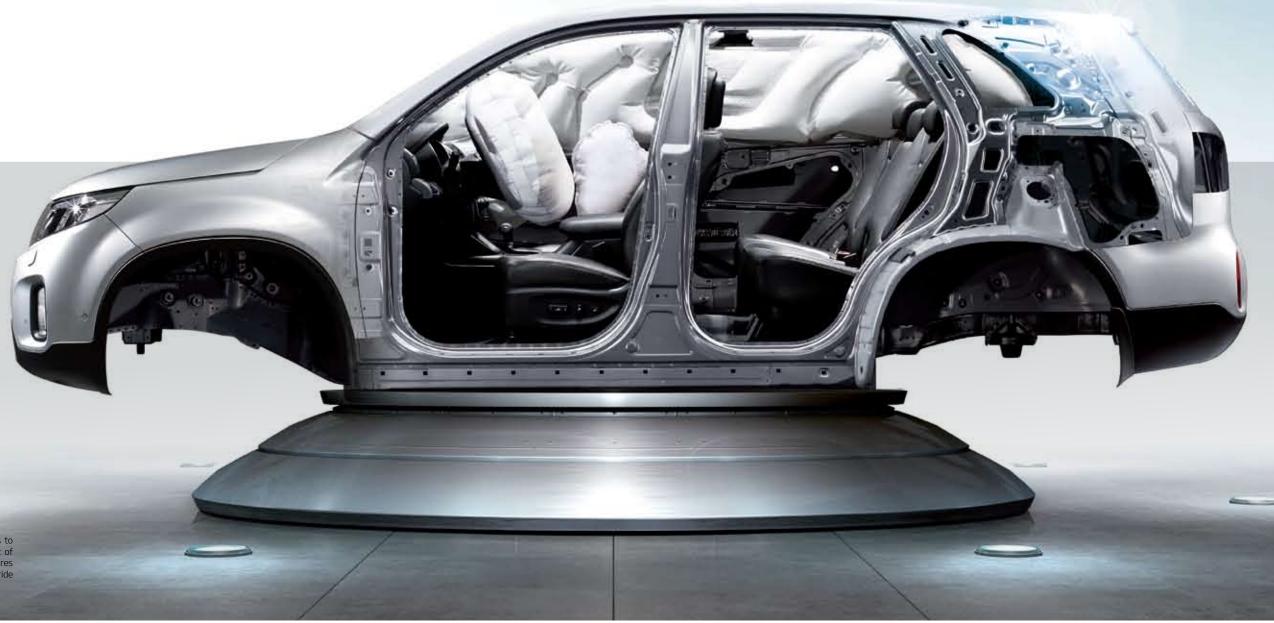

### High tensile steel

The Sorento chassis employs low-alloy, high-tensile steel plates to enhance structural strength of the vehicle without adding a lot of weight. The result is high torsional stiffness, which not only ensures more protection during a collision but also benefits handling, ride quality and overall refinement.

Sorento offers the highest levels of protection for you and your family. The dual front, side and curtain airbags have finely tuned sensors for the best possible performance. In combination they provide enhanced protection against chest and head injuries in the event of an impact.