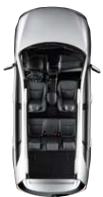

### 5 or 7 seats for maximum flexibility

Sorento's numerous seat variations made possible by partial or full row seat folding provide not only comfort for passengers, but also convenience and practicality for transporting long and odd-shaped cargo and leisure equipment.