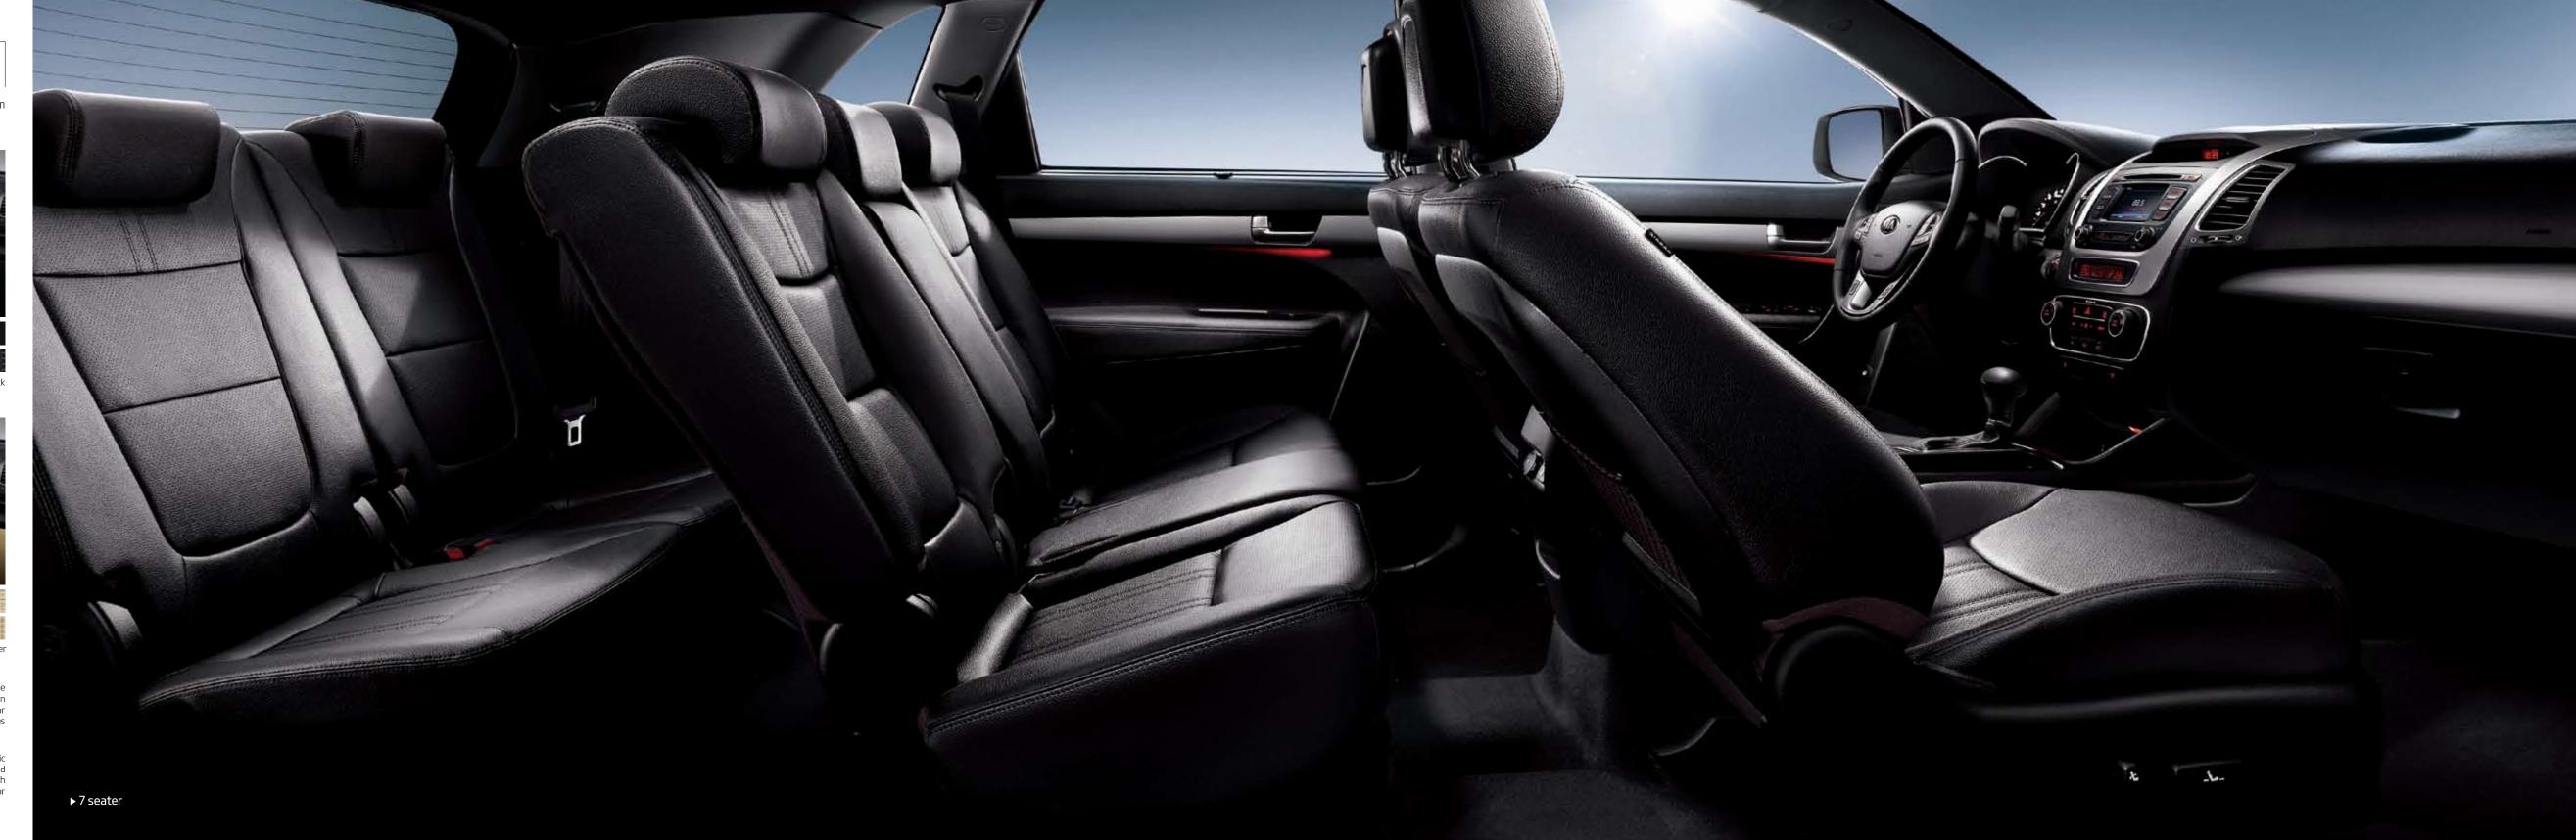

### 5 or 7 seats for maximum flexibility

Sorento's numerous seat variations made possible by partial or full row seat folding provide not only comfort for passengers, but also convenience and practicality for transporting long and odd-shaped cargo and leisure equipment.