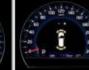

#### 7" TFT LCD SUPERVISION CLUSTER

A high-visibility display located in the center gauge provides useful, on-demand trip computer information graphics such as distance to empty, average and instant fuel consumption and outside temperature.