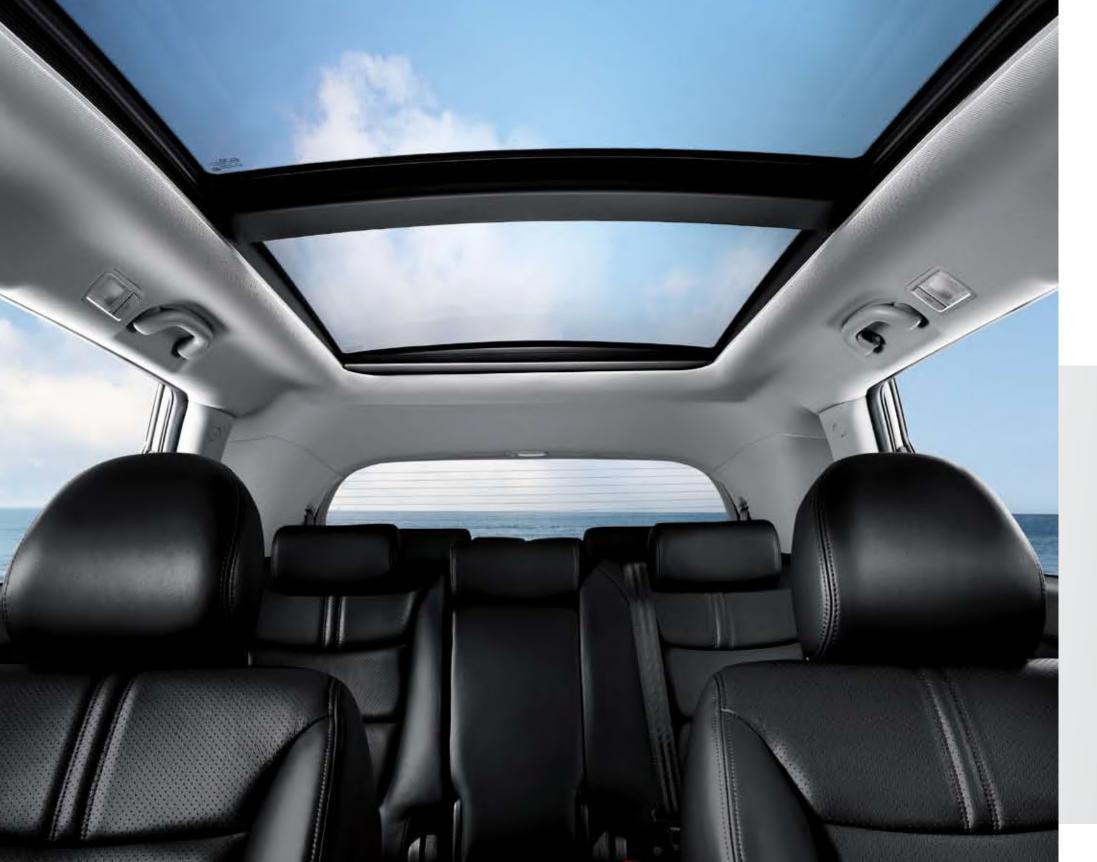

#### PANORAMA SUNROOF

The huge dual-pane panorama sunroof lets you and your passengers enjoy the fresh outdoor breeze while creating an even more spacious interior ambience. A one-piece motor-driven roller blind and elimination of the center head lining provide more openness compared to competitors' sunroofs.