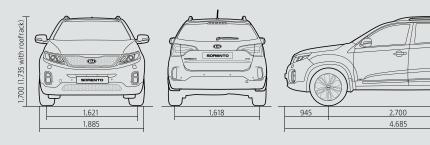

## Specifications (mm)

| Overall length                 | 4,685         | Overhang (rear)                     | 1,040                 |
|--------------------------------|---------------|-------------------------------------|-----------------------|
| Overall width                  | 1,885         | Head room (1st / 2nd / 3rd row)     | 996 / 995 / 906       |
| Overall height (with roofrack) | 1,700 (1,735) | Leg room (1st / 2nd / 3rd row)      | 1,048 / 985 / 804     |
| Wheelbase                      | 2,700         | Shoulder room (1st / 2nd / 3rd row) | 1,506 / 1,491 / 1,045 |
| Wheel tread 18,19"(front)      | 1,621         | Hip room (1st / 2nd / 3rd row)      | 1,431 / 1,421 / 1,128 |
| Wheel tread 18,19"(rear)       | 1,618         | Fuel tank (litres)                  | 70                    |
| Overhang (front)               | 945           | Max. roof load (kg)                 | 100                   |