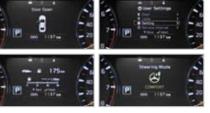

## Enhanced ergonomics for maximum control

The ergonomically-designed driver space provides you with precise, fingertip control, together with class-leading comfort. Taking center stage is a high-tech supervision cluster with 4.2" full-color TFT-LCD that displays a comprehensive range of vehicle information. Meanwhile, a floor console tray with sliding cover lets you store your essentials within easy reach, and a sliding center armrest provides extra comfort on long

Supervision cluster The supervision cluster's intuitive interface lets you access a range

of user settings.