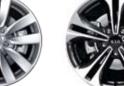

## Your Cerato, your way

With three radiator grille styles, four wheel types and ten beautiful body colors to choose from, configuring a Cerato that's just right for you has never been so enjoyable.

15" steel wheel

195/65R15

16" alloy wheel 205/55R16

215/45R17

17" alloy wheel

In 2009, Kia launched the 'EcoDynamics' sub-brand, which is being applied to the most eco-friendly cars within each Kia model range as innovative fuel-stretching and emissions-cutting technologies such as hybrid, electric and hydrogen fuel cell powertrains are progressively introduced.