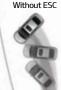

Vehicle Stability Management (VSM) VSM controls brake force, engine torque and steering torque to provide improved vehicle stability during cornering or on loose or slippery road surfaces.

Electronic Stability Control (ESC) Electronic Stability Control reduces

skidding to help maintain control in the event you have to brake or

With F

swerve suddenly.