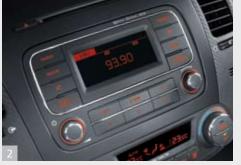

1. 4.3" touch screen audio The large color TFT-LCD display provides stunning visibility and touch screen capability while featuring a rear view camera display and high-end audio controls for enhanced convenience. 2. Radio + CD + MP3 audio With a mono-TFT LCD for excellent visibility, the high-tech audio system features radio, MP3 and CD audio file playback and the new My Music feature. 3. Aux + USB + iPod A USB port lets you plug in an iPod or other mobile storage device and play your music through the car's speakers. 4. Steering wheel audio remote control Take full control the audio system without removing your hands from the steering wheel. 5. Steering wheel hands-free control Conveniently located Bluetooth hands-free control switches let you make and receive phone calls while remaining focused on the road.