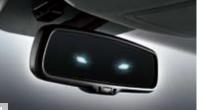

#### 4. Electrochromic rear view mirror

The electrochromic rear view mirror automatically dims the reflected glare of headlights from vehicles behind you for added safety while driving at night.

Nu 2.0 MPI Max. Power 161 ps @ 6,500 rpm Max. Torque 19.8 kg·m @ 4,800 rpm