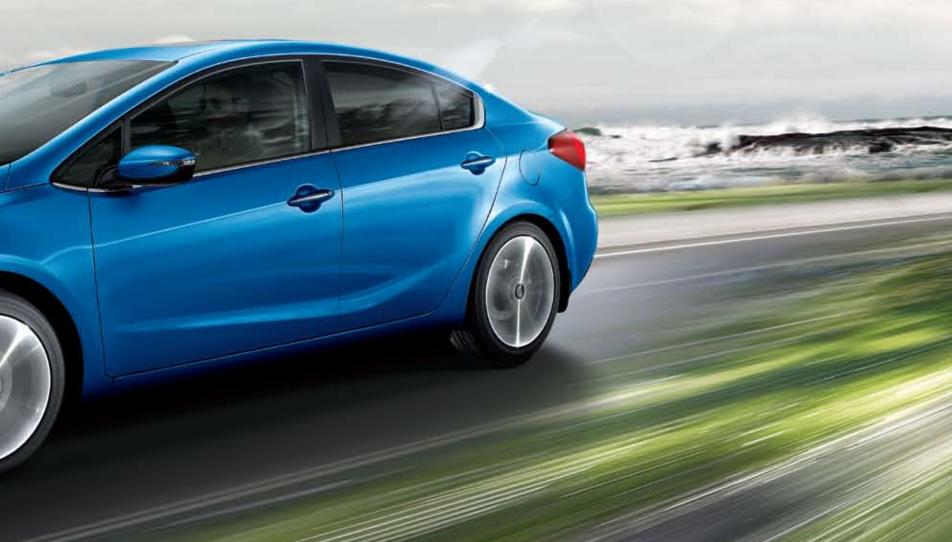

# Aesthetic appeal that makes time stand still

Redefining the very best in automobile design, the new Cerato's bold, coupé-like proportions and eyecatching lines and curves exude brisk acceleration and effortless fluidity of motion.

# A perfectly proportioned profile

The new Cerato's dynamic silhouette is accentuated by a sweeping roof line, shortened front and rear overhangs and distinctive side character line. The result is a sleek yet purposeful side view that stands out from the crowd.