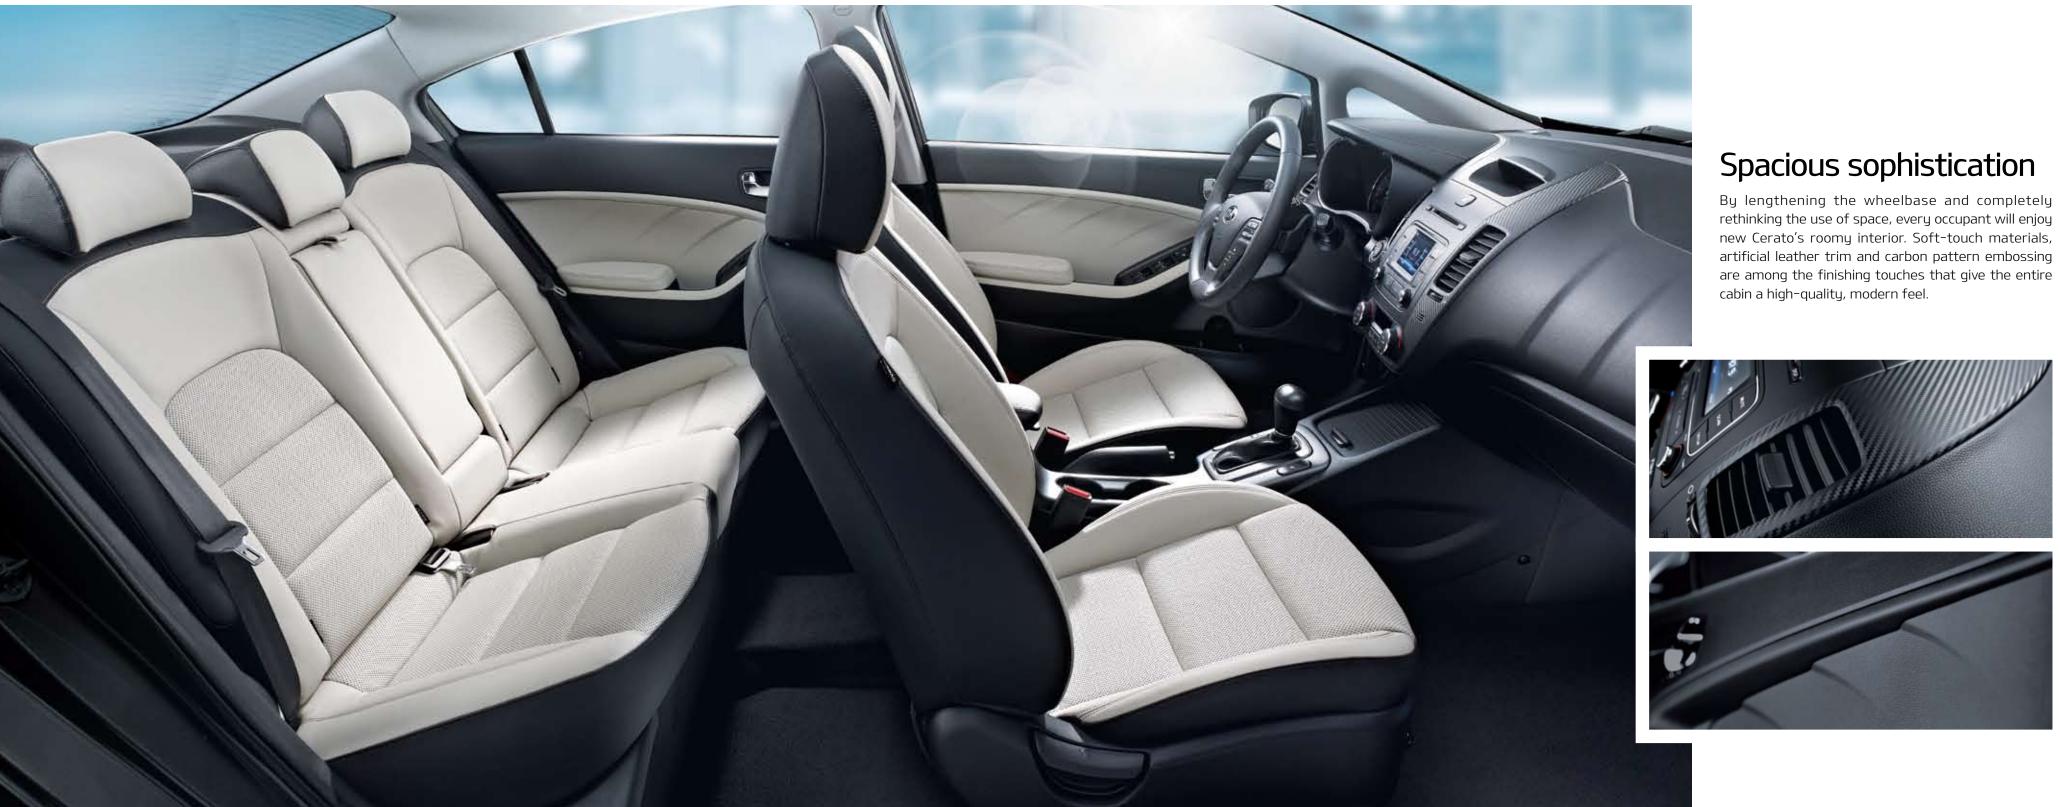

## Enhanced ergonomics for maximum control

The ergonomically-designed driver space provides you with precise, fingertip control, together with class-leading comfort. Taking center stage is a high-tech supervision cluster with 4.2" full-color TFT-LCD that displays a comprehensive range of vehicle information. Meanwhile, a floor console tray with sliding cover lets you store your essentials within easy reach, and a sliding center armrest provides extra comfort on long

## A feature-filled interior from A to Z

Technology, functionality and upscale finishing touches all come together in the new Cerato to deliver unsurpassed driving pleasure. Every interior feature can be operated with fingertip, intuitive control, while storage spaces are designed with maximum convenience in mind.