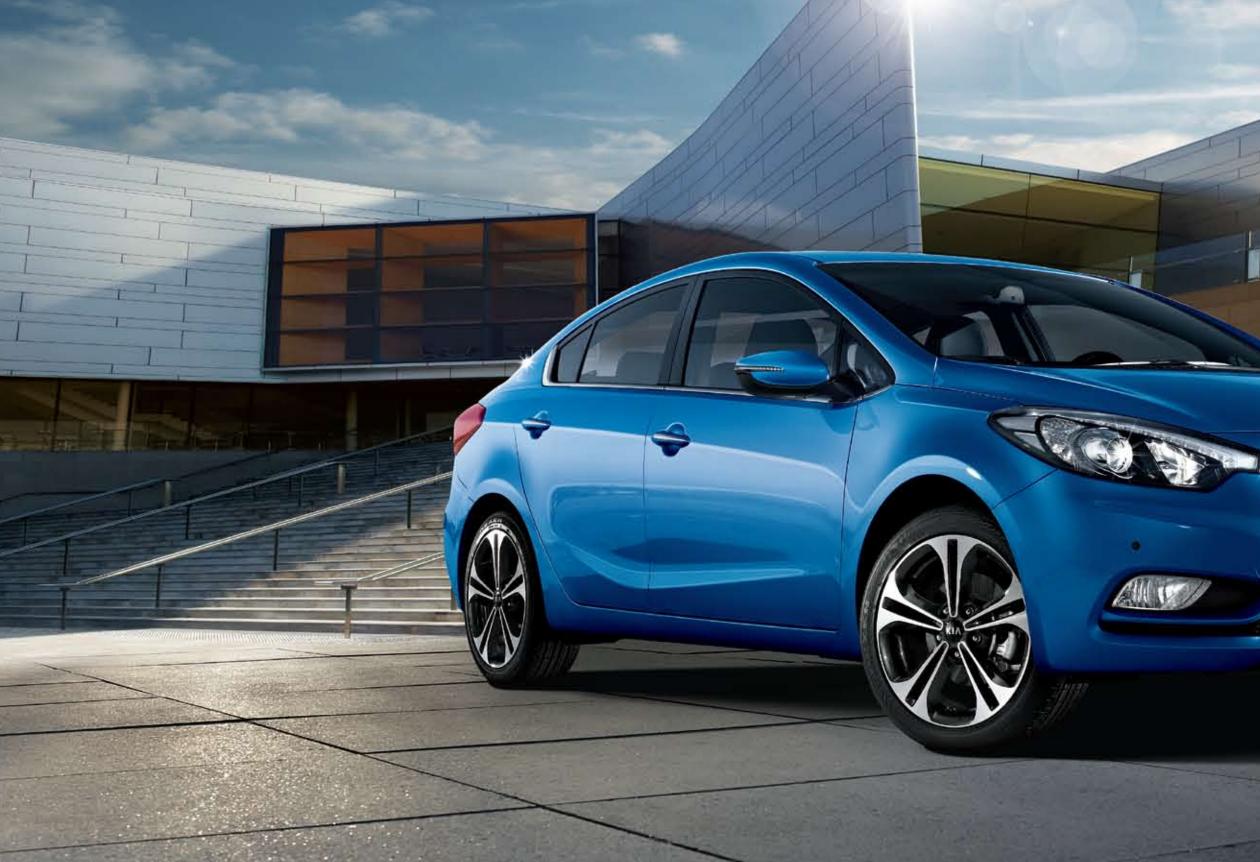

# A perfectly proportioned profile

The new Cerato's dynamic silhouette is accentuated by a sweeping roof line, shortened front and rear overhangs and distinctive side character line. The result is a sleek yet purposeful side view that stands out from the crowd.