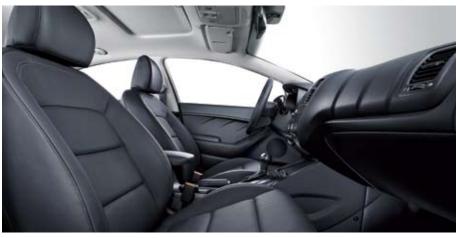

ouches all come together in the new Cerato to deliver unsurpassed driving pleasure. Every interior feature can be operated with fingertip, intuitive control, while storage spaces are designed with maximum convenience in mind.





## No detail left unturned

First impressions go a long way. From the distinctive radiator grille to the sporty spoke wheels, every detail of the new Cerato delivers high-end functionality with high-class style.

Radiator grille The instantly recognizable Kia radiator grille is available in three different versions. Choose from black, dark metallic, or black high gloss mesh grilles.



High-gloss black mesh grille with chrome bezel

## Grey interior



Cloth (L/LX)



## White color package



Leather (EX/SX)



## Interior colors and trim



### Black interior



| Cloth (L/LX)    | Cloth (EX)                         | Cloth (SX) |
|-----------------|------------------------------------|------------|
|                 |                                    |            |
|                 |                                    |            |
| Leather (EX/SX) | Leather (EX/SX) w/ Air ventilation | 1          |
|                 |                                    |            |



Leather (EX/SX) w/ Air ventilation



Leather (EX/SX)

Leather (EX/SX) w/ Air ventilation

Choose from four wheel types: 15" or 16" steel, 16" alloy, or for the ultimate in looks and Wheels performance there's a 17" allou.

## Your Cerato, your way

With three radiator grille styles, four wheel types and ten beautiful body colors to choose from, configuring a Cerato that's