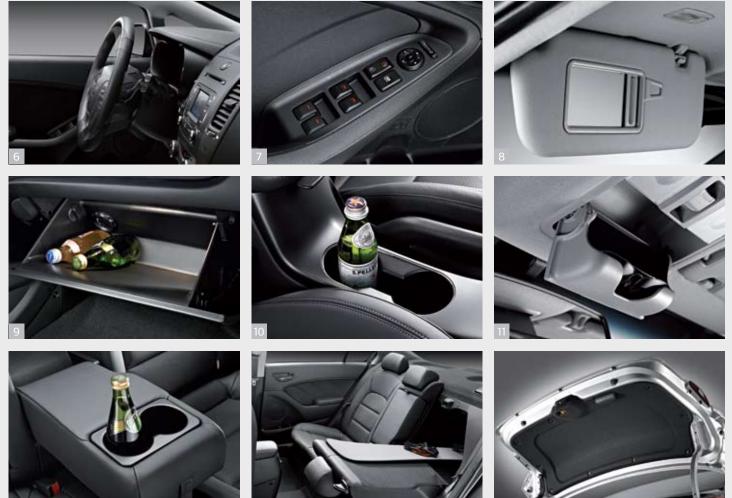

#### Sound system

New Cerato's 6-speaker sound system with separate tweeters is designed to deliver crystal clear and full-bodied sound reproduction.

6. Manual tilt & telescopic steering column Adjust the position of the steering wheel vertically as well as backwards and forwards to suit your personal preference. **7. Power window** switch pad With a soft-touch finish, the switches to control the power windows are arranged on a convenient pad for smooth fingertip control. 8. Sunvisors Illuminated vanity mirrors with sliding covers add a touch of class, while the driver's sunvisor features the addition of a handy ticket holder. 9. Glove box An interior light ensures easy retrieval of stored items and a damper ensures smooth opening and closing of the glove box. An optional cooling version keeps your drinks and snacks fresh. 10. Floor console cup holders Both driver and front seat passenger can store their open drinks securely in cup holders conveniently located on the floor console between the front seats. 11. Overhead sunglasses case Conveniently store your sunglasses just above head level for easy access while driving. 12. Rear center armrest with cup holders Backseat passengers can also enjoy drinks without any worry of spillage. 13. 60:40 split folding seats The 2nd row seats fold with ease to give you great flexibility when it comes to carrying luggage, shopping bags and sports gear. 14. Trunk trim inner cover with inside handle The inside of the trunk lid is lined with a soft material for added aesthetics while a convenient handle on the inside of the trunk enables hasslefree closing of the trunk without getting your hands dirty.

## A feature-filled interior from A to Z

Technology, functionality and upscale finishing touches all come together in the new Cerato to deliver unsurpassed driving pleasure. Every interior feature can be operated with fingertip, intuitive control, while storage spaces are designed with maximum convenience in mind.