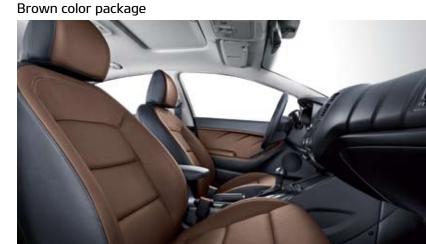

he instantly recognizable Kia radiator grille is available in three different versions. Choose from black, dark metallic, or black high gloss mesh grilles.



High-gloss black mesh grille with chrome bezel

## Grey interior



Cloth (L/LX)



## White color package



Leather (EX/SX)



## Interior colors and trim



### Black interior



| Cloth (L/LX)    | Cloth (EX)                         | Cloth (SX) |
|-----------------|------------------------------------|------------|
|                 |                                    |            |
|                 |                                    |            |
| Leather (EX/SX) | Leather (EX/SX) w/ Air ventilation | 1          |
|                 |                                    |            |



Leather (EX/SX) w/ Air ventilation



Leather (EX/SX)

Leather (EX/SX) w/ Air ventilation

Choose from four wheel types: 15" or 16" steel, 16" alloy, or for the ultimate in looks and Wheels performance there's a 17" allou.

## Your Cerato, your way

With three radiator grille styles, four wheel types and ten beautiful body colors to choose from, configuring a Cerato that's just right for you has never been so enjoyable.

15" steel wheel

195/65R15







16" alloy wheel 205/55R16

215/45R17

17" alloy wheel

In 2009, Kia launched the 'EcoDynamics' sub-brand, which is being applied to the most eco-friendly cars within each Kia model range as innovative fuel-stretching and emissions-cutting technologies such as hybrid, electric and hydrogen fuel cell powertrains are progressively introduced.



## Exterior colors



Clear Whit