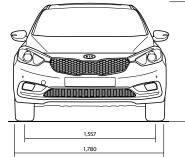

Temptation Red (K3R)

Planet Blue (D7U)

Abyss Blue (K3U)

Aurora Black (ABP)

4,560 1,780

1,445

2,700

1,557/1,570

880/980

992/948

1,073/913

50

Dimensions (mm) Overall length

Overall width

Overall height

Wheel tread (F/R)

Overhang (F/R) Headroom (1<sup>st</sup>/2<sup>nd</sup>)

Legroom (1<sup>st</sup>/2<sup>nd</sup>)

Fuel tank (l)

Wheelbase

Dimensions (mm)

\* All information and illustrations contained in this brochure are based on data available at the time of publication and are subject to change without notice. Some product features are optional items that may not be available on the base model. Contact your local Kia dealer for the most current information.