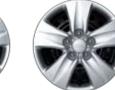

## Your Cerato, your way

With three radiator grille styles, four wheel types and ten beautiful body colors to choose from, configuring a Cerato that's just right for you has never been so enjoyable.

15" steel wheel

195/65R15

16" alloy wheel 205/55R16

215/45R17

17" alloy wheel

In 2009, Kia launched the 'EcoDynamics' sub-brand, which is being applied to the most eco-friendly cars within each Kia model range as innovative fuel-stretching and emissions-cutting technologies such as hybrid, electric and hydrogen fuel cell powertrains are progressively introduced.