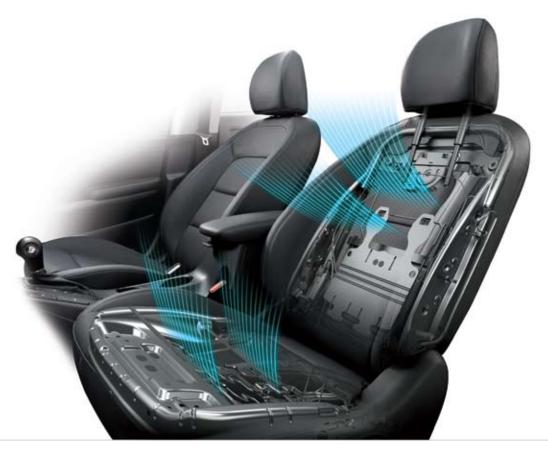

## Comfortable surroundings – 365 days a year

An advanced climate control system means you and your passengers can relax on every journey, all year round. A heated steering wheel and seat warmers provide reassuring comfort on cold days, while automatic air conditioning and an air-ventilated driver's seat keep you cool when the temperature rises. An auto defog system activates by itself when condensation is detected on the windshield glass, and a cluster ionizer ensures air flowing into the car is clean and odor-free.

#### Ventilated driver's seat

Air blowing out through the seat cushion and back saves you from the discomfort of becoming hot and sticky during the summertime.