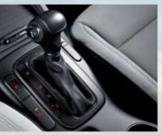

#### 3. 6-speed automatic transmission

Fitted with a boot-type TGS knob for a refined and sporty look, the 6-speed automatic transmission ensures silky smooth and precise gear shifts.

#### 4. 6-speed manual transmission

Featuring an improved design for easier shifting into reverse, the completely new 6-speed manual transmission offers slick and dynamic shifting, enhanced fuel efficiency and better durability.