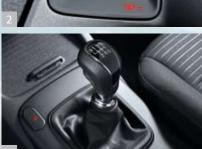

#### 3. 6-speed automatic transmission

Fitted with a boot-type TGS knob for a refined and sporty look, the 6-speed automatic transmission ensures silky smooth and precise gear shifts.

#### 4. 6-speed manual transmission

Featuring an improved design for easier shifting into reverse, the completely new 6-speed manual transmission offers slick and dynamic shifting, enhanced fuel efficiency and better durability.