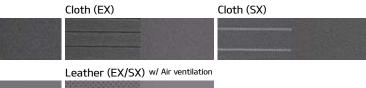

## Interior colors and trim

### Black interior

| Cloth (L/LX)    | Cloth (EX)                         | Cloth (SX) |
|-----------------|------------------------------------|------------|
|                 |                                    |            |
|                 |                                    |            |
| Leather (EX/SX) | Leather (EX/SX) w/ Air ventilation | 1          |
|                 |                                    |            |

Leather (EX/SX) w/ Air ventilation

Leather (EX/SX)

Leather (EX/SX) w/ Air ventilation

Choose from four wheel types: 15" or 16" steel, 16" alloy, or for the ultimate in looks and Wheels performance there's a 17" allou.