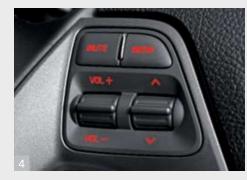

1. 4.3" touch screen audio The large color TFT-LCD display provides stunning visibility and touch screen capability while featuring a rear view camera display and high-end audio controls for enhanced convenience. 2. Radio + CD + MP3 audio With a mono-TFT LCD for excellent visibility, the high-tech audio system features radio, MP3 and CD audio file playback and the new My Music feature. 3. Aux + USB + iPod A USB port lets you plug in an iPod or other mobile storage device and play your music through the car's speakers. 4. Steering wheel audio remote control Take full control the audio system without removing your hands from the steering wheel. 5. Steering wheel hands-free control Conveniently located Bluetooth hands-free control switches let you make and receive phone calls while remaining focused on the road.