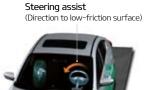

Vehicle Stability Management (VSM) VSM controls brake force, engine torque and steering torque to provide improved vehicle stability during cornering or on loose or slippery road surfaces.

Electronic Stability Control (ESC) Electronic Stability Control reduces

skidding to help maintain control in the event you have to brake or

With F

swerve suddenly.

#### 3. Flex steer

The newly introduced Flex Steer system provides three driving modes (Comfort, Normal, and Sport) that deliver the appropriate level of steering assistance and feedback for different driving conditions.