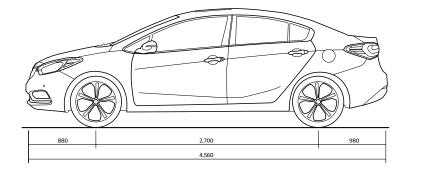

Temptation Red (K3R)

Planet Blue (D7U)

Abyss Blue (K3U)

Aurora Black (ABP)

4,560 1,780

1,445

2,700

1,557/1,570

880/980

992/948

1,073/913

50

Dimensions (mm) Overall length

Overall width

Overall height

Wheel tread (F/R)

Overhang (F/R) Headroom (1<sup>st</sup>/2<sup>nd</sup>)

Legroom (1<sup>st</sup>/2<sup>nd</sup>)

Fuel tank (l)

Wheelbase

Dimensions (mm)

\* All information and illustrations contained in this brochure are based on data available at the time of publication and are subject to change without notice. Some product features are optional items that may not be available on the base model. Contact your local Kia dealer for the most current information.