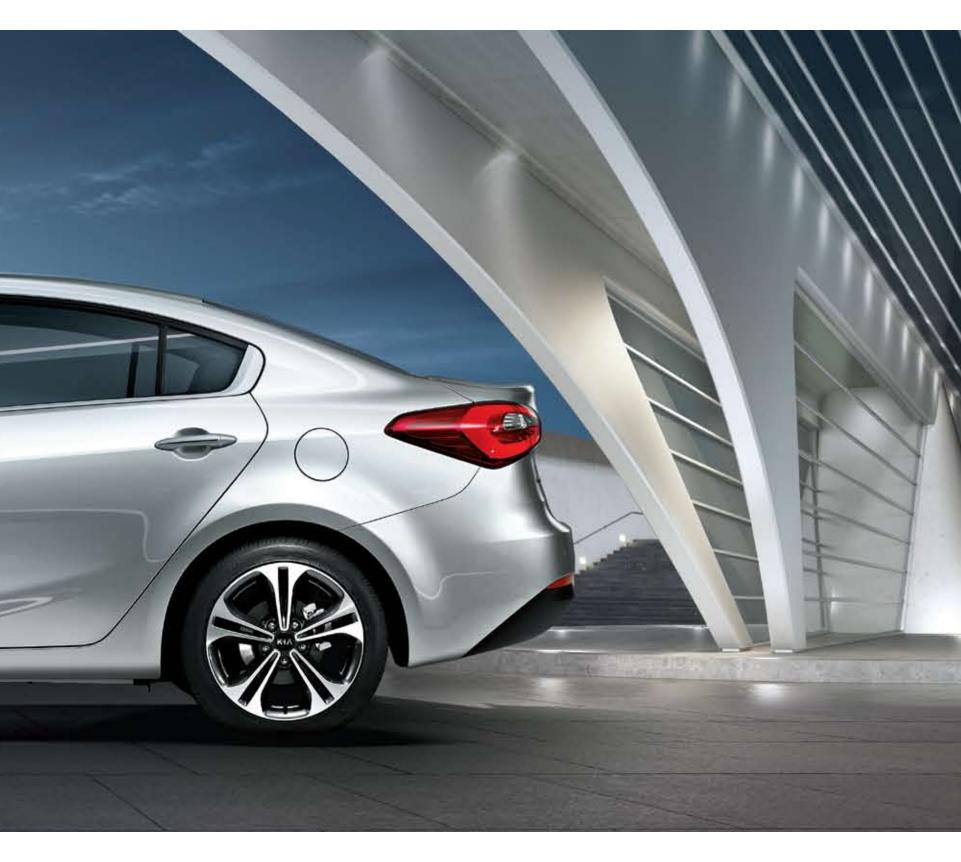

# Aesthetic appeal that makes time stand still

Redefining the very best in automobile design, the new Cerato's bold, coupé-like proportions and eyecatching lines and curves exude brisk acceleration and effortless fluidity of motion.

# Radiance from every angle

Advanced lighting systems are just a taste of the many high-tech innovations to be found inside and out of the new Cerato. You'll enjoy not only stylish sophistication but also greater visibility for added safety and convenience at night.

# A perfectly proportioned profile

The new Cerato's dynamic silhouette is accentuated by a sweeping roof line, shortened front and rear overhangs and distinctive side character line. The result is a sleek yet purposeful side view that stands out from the crowd.