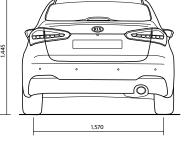

Temptation Red (K3R)

Planet Blue (D7U)

Abyss Blue (K3U)

Aurora Black (ABP)

4,560 1,780

1,445

2,700

1,557/1,570

880/980

992/948

1,073/913

50

Dimensions (mm) Overall length

Overall width

Overall height

Wheel tread (F/R)

Overhang (F/R) Headroom (1<sup>st</sup>/2<sup>nd</sup>)

Legroom (1<sup>st</sup>/2<sup>nd</sup>)

Fuel tank (l)

Wheelbase

Dimensions (mm)

\* All information and illustrations contained in this brochure are based on data available at the time of publication and are subject to change without notice. Some product features are optional items that may not be available on the base model. Contact your local Kia dealer for the most current information.