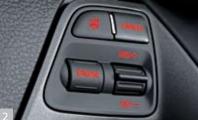

### 1. Paddle shifters

The sporty paddle shifters on the steering column allow you to change gears with your fingers without having to take your hands off of the steering wheel.

#### 2. Auto cruise control

With the press of a switch conveniently located on the steering wheel, auto cruise control lets you maintain a constant speed for improved fuel economy.