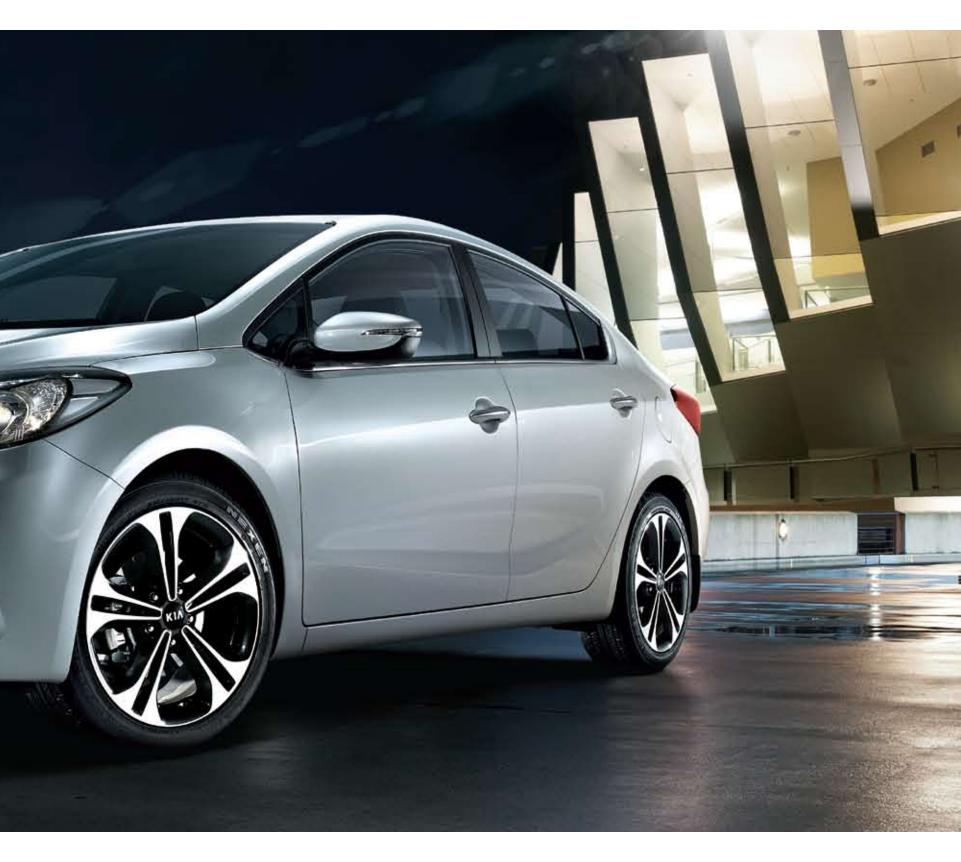

# Aesthetic appeal that makes time stand still

Redefining the very best in automobile design, the new Cerato's bold, coupé-like proportions and eyecatching lines and curves exude brisk acceleration and effortless fluidity of motion.

# A perfectly proportioned profile

The new Cerato's dynamic silhouette is accentuated by a sweeping roof line, shortened front and rear overhangs and distinctive side character line. The result is a sleek yet purposeful side view that stands out from the crowd.