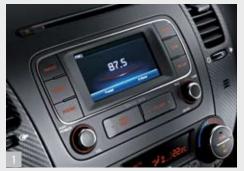

1. 4.3" touch screen audio The large color TFT-LCD display provides stunning visibility and touch screen capability while featuring a rear view camera display and high-end audio controls for enhanced convenience. 2. Radio + CD + MP3 audio With a mono-TFT LCD for excellent visibility, the high-tech audio system features radio, MP3 and CD audio file playback and the new My Music feature. 3. Aux + USB + iPod A USB port lets you plug in an iPod or other mobile storage device and play your music through the car's speakers. 4. Steering wheel audio remote control Take full control the audio system without removing your hands from the steering wheel. 5. Steering wheel hands-free control Conveniently located Bluetooth hands-free control switches let you make and receive phone calls while remaining focused on the road.