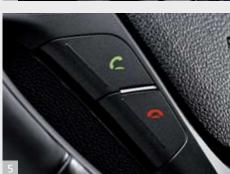

1. 4.3" touch screen audio The large color TFT-LCD display provides stunning visibility and touch screen capability while featuring a rear view camera display and high-end audio controls for enhanced convenience. 2. Radio + CD + MP3 audio With a mono-TFT LCD for excellent visibility, the high-tech audio system features radio, MP3 and CD audio file playback and the new My Music feature. 3. Aux + USB + iPod A USB port lets you plug in an iPod or other mobile storage device and play your music through the car's speakers. 4. Steering wheel audio remote control Take full control the audio system without removing your hands from the steering wheel. 5. Steering wheel hands-free control Conveniently located Bluetooth hands-free control switches let you make and receive phone calls while remaining focused on the road.