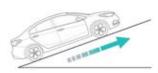

Vehicle Stability Management (VSM) VSM controls brake force, engine torque and steering torque to provide improved vehicle stability during cornering or on loose or slippery road surfaces.

Electronic Stability Control (ESC) Electronic Stability Control reduces

skidding to help maintain control in the event you have to brake or

With F

swerve suddenly.