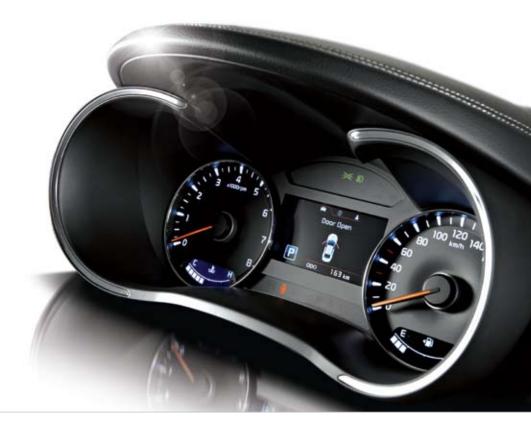

## Enhanced ergonomics for maximum control

The ergonomically-designed driver space provides you with precise, fingertip control, together with class-leading comfort. Taking center stage is a high-tech supervision cluster with 4.2" full-color TFT-LCD that displays a comprehensive range of vehicle information. Meanwhile, a floor console tray with sliding cover lets you store your essentials within easy reach, and a sliding center armrest provides extra comfort on long

Supervision cluster The supervision cluster's intuitive interface lets you access a range

of user settings.