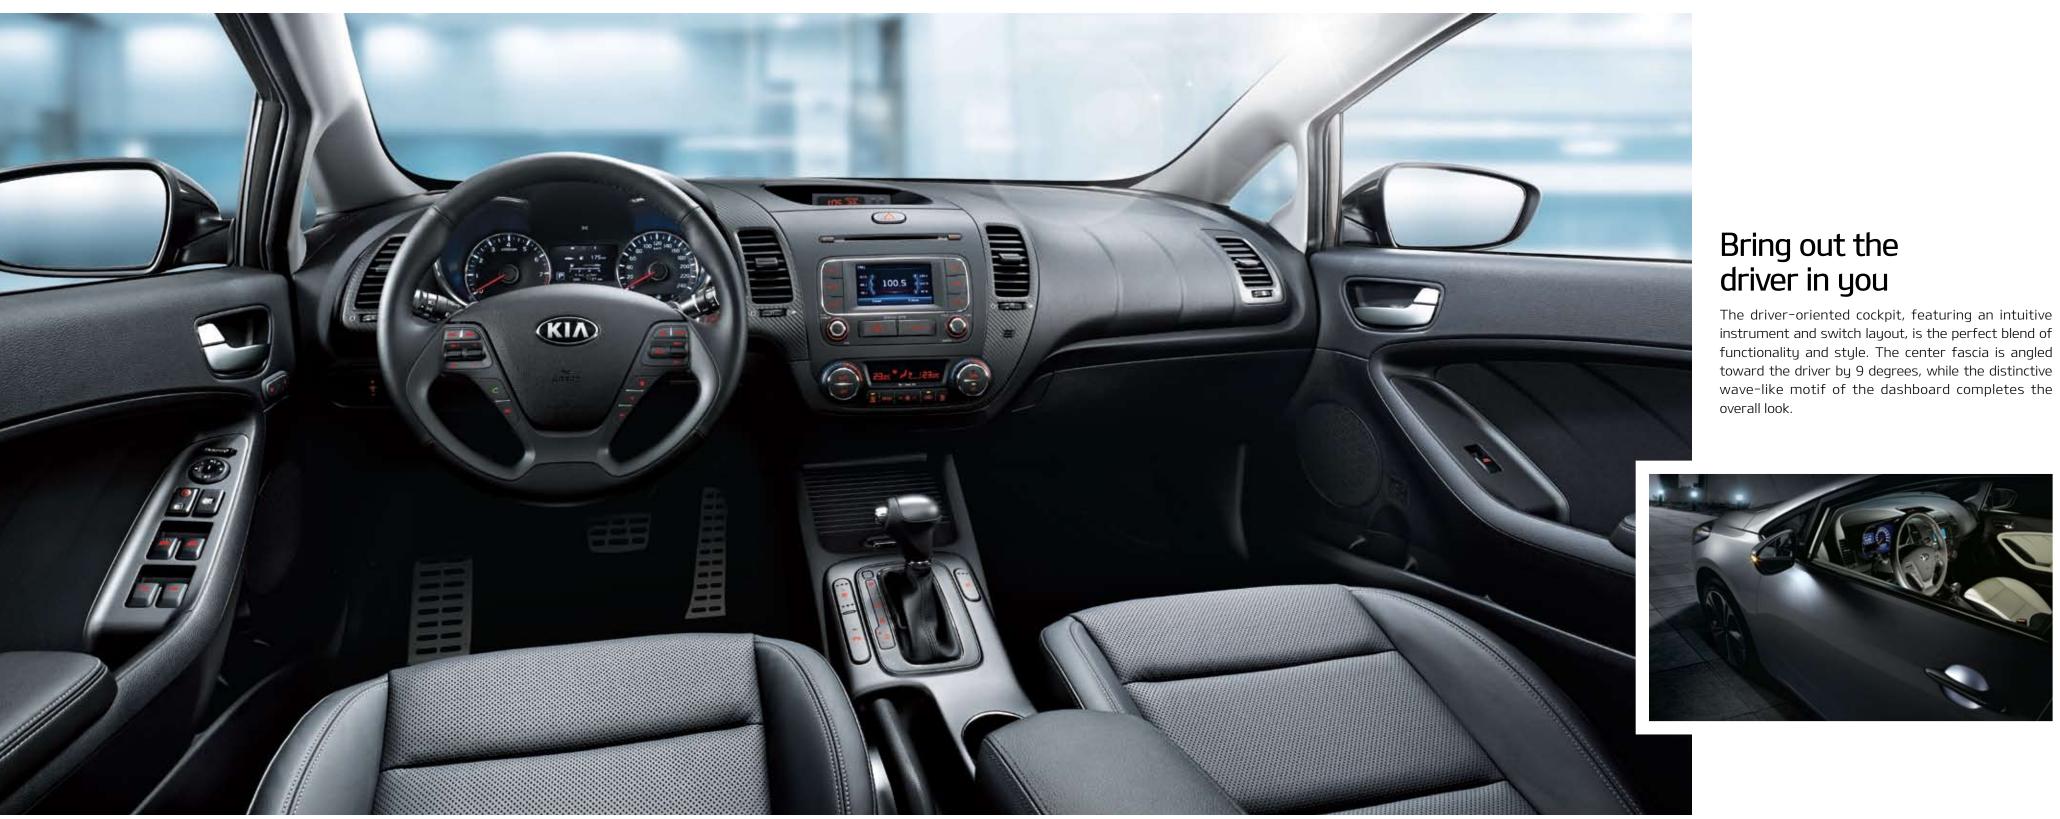

## Enhanced ergonomics for maximum control

The ergonomically-designed driver space provides you with precise, fingertip control, together with class-leading comfort. Taking center stage is a high-tech supervision cluster with 4.2" full-color TFT-LCD that displays a comprehensive range of vehicle information. Meanwhile, a floor console tray with sliding cover lets you store your essentials within easy reach, and a sliding center armrest provides extra comfort on long

Supervision cluster The supervision cluster's intuitive interface lets you access a range

of user settings.