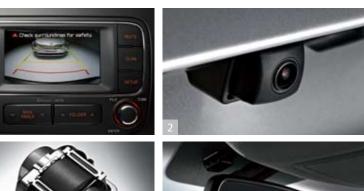

#### 1. Rear view camera display

Images relayed via the rear view camera are displayed on the audio system's LCD. A quick glance confirms your position on the road and your distance from obstructions.

#### 2. Rear view camera

The rear view camera gives you clear sight of any obstructions behind the vehicle to make parking and backing-up both safe and easy.