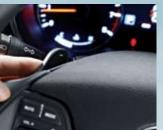

### 1. Paddle shifters

The sporty paddle shifters on the steering column allow you to change gears with your fingers without having to take your hands off of the steering wheel.

#### 2. Auto cruise control

With the press of a switch conveniently located on the steering wheel, auto cruise control lets you maintain a constant speed for improved fuel economy.