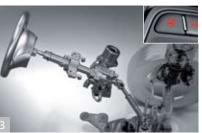

#### 2. Brake response

Brake response and feel are enhanced thanks to an enlarged master cylinder and the addition of a tie-rod to the booster.

#### 3. Flex steer

The newly introduced Flex Steer system provides three driving modes (Comfort, Normal, and Sport) that deliver the appropriate level of steering assistance and feedback for different driving conditions.