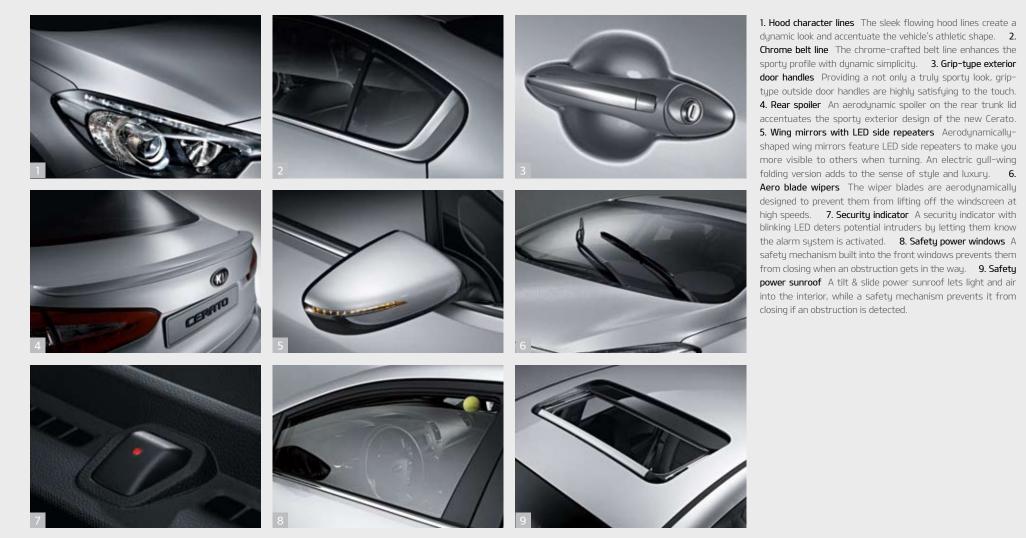

### LED daytime running lights

CERATO

LED daytime running lights ensure added safety by clearly defining your position on the road, while also projecting a sense of authority and style.

### Fog lamps

With a unique split-housing design that provides a striking visual effect, the fog lamps are positioned low on the front bumper for better illumination.

Emitting a distinctive blue hue, projection headlamps light up more of the road with a

high visibility for drivers approaching from behind, but also add an element of modernity and style with their multi-dimensional design.

## Smart welcome lighting system

An array of exterior and interior lights synchronize with the smart key to light up and welcome you to the car.

# A perfectly proportioned profile

The new Cerato's dynamic silhouette is accentuated by a sweeping roof line, shortened front and rear overhangs and distinctive side character line. The result is a sleek yet purposeful side view that stands out from the crowd.

## Uncompromised safety for peace of mind

Combining a range of passive and active safety features, the new Cerato will give you a reassuring sense of security. A comprehensive airbag system, seat belt pretensioners and whiplash reduction headrests protect you in the event of a collision. A parking assist system, with ultrasonic sensors at the front and back, coupled with a rear view camera, make parking in tight spaces a breeze.

#### 1. Rear view camera display

Images relayed via the rear view camera are displayed on the audio system's LCD. A quick glance confirms your position on the road and your distance from obstructions.

#### 2. Rear view camera

The rear view camera gives you clear sight of any obstructions behind the vehicle to make parking and backing-up both safe and easy.