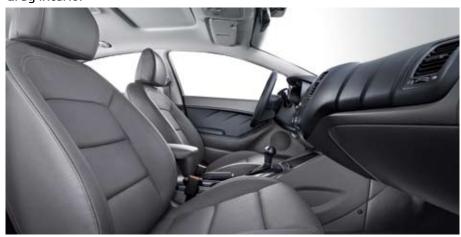

## Enhanced ergonomics for maximum control

The ergonomically-designed driver space provides you with precise, fingertip control, together with class-leading comfort. Taking center stage is a high-tech supervision cluster with 4.2" full-color TFT-LCD that displays a comprehensive range of vehicle information. Meanwhile, a floor console tray with sliding cover lets you store your essentials within easy reach, and a sliding center armrest provides extra comfort on long

## A feature-filled interior from A to Z

Technology, functionality and upscale finishing touches all come together in the new Cerato to deliver unsurpassed driving pleasure. Every interior feature can be operated with fingertip, intuitive control, while storage spaces are designed with maximum convenience in mind.