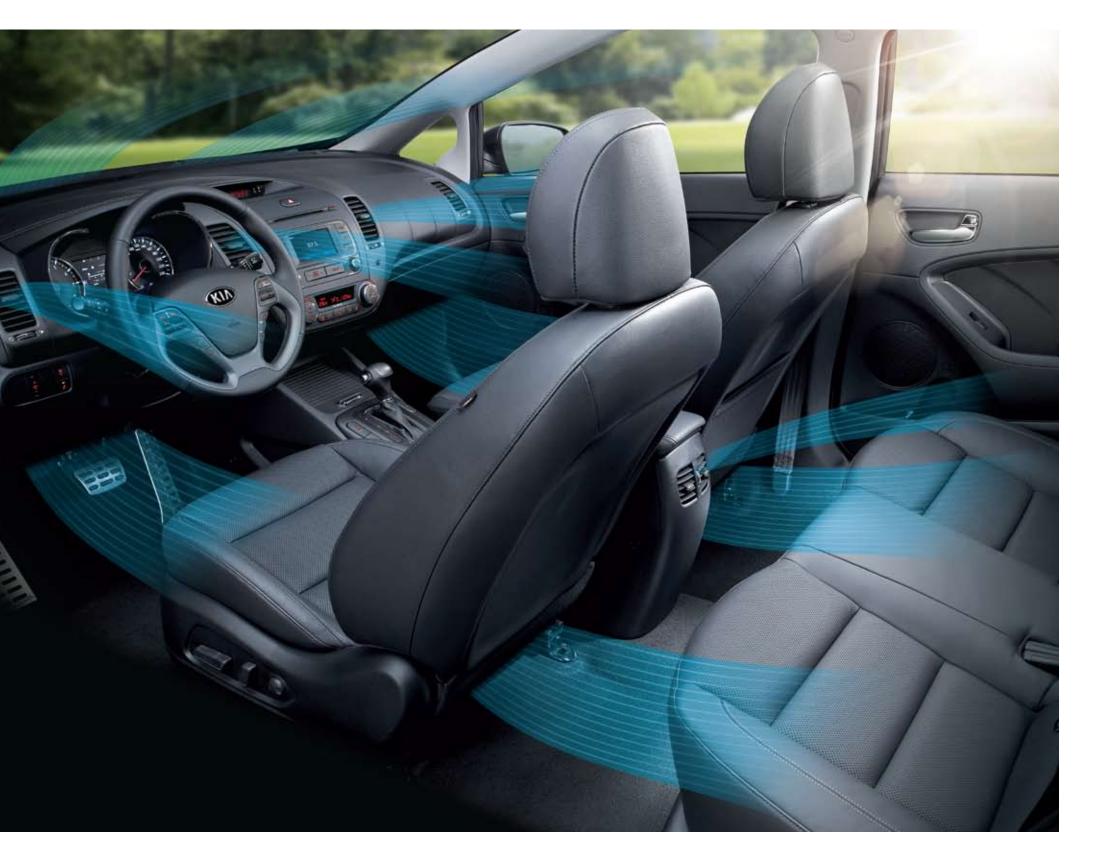

## Comfortable surroundings – 365 days a year

An advanced climate control system means you and your passengers can relax on every journey, all year round. A heated steering wheel and seat warmers provide reassuring comfort on cold days, while automatic air conditioning and an air-ventilated driver's seat keep you cool when the temperature rises. An auto defog system activates by itself when condensation is detected on the windshield glass, and a cluster ionizer ensures air flowing into the car is clean and odor-free.

#### Ventilated driver's seat

Air blowing out through the seat cushion and back saves you from the discomfort of becoming hot and sticky during the summertime.

#### 1. Rear air vent

Back seat passengers can also enjoy warm or cool air circulation thanks to a rear air vent positioned at the back of the center console.

#### 2. Automatic air conditioning with dual-zone control

One climate temperature can be set for the driver and another for the front seat passenger. Both settings will be automatically maintained.