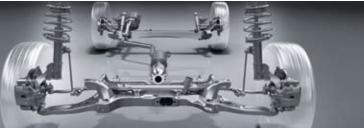

## A smooth and stable ride

Underpinning the new Cerato's agile and responsive driving characteristics is a foundation of stability and strength. A high-tensile steel chassis, together with a new hot-stamping process used in specific areas of the sub-frame, provides a torsionally rigid structure for increased protection during both frontal and lateral impacts. Meanwhile, handling and vehicle control are optimized thanks to a range of advanced suspension

#### 1. Suspension

A MacPherson strut front suspension features a dual-path strut insulator to disperse shocks and vibrations and enhance steering stability. The coupled torsion beam axle rear suspension delivers stable and smooth ride quality.