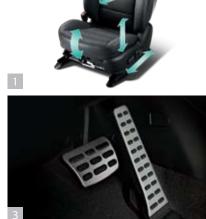

#### 1. 10-way power assisted driver seat

The 10-way power assisted driver seat with lumbar support electronically adjusts so that you can easily find your ideal driving position.

#### 3. Organ-type accelerator pedal

The organ-type accelerator pedal moves along the same natural plane as your foot for more comfortable operation, especially on extended journeys.