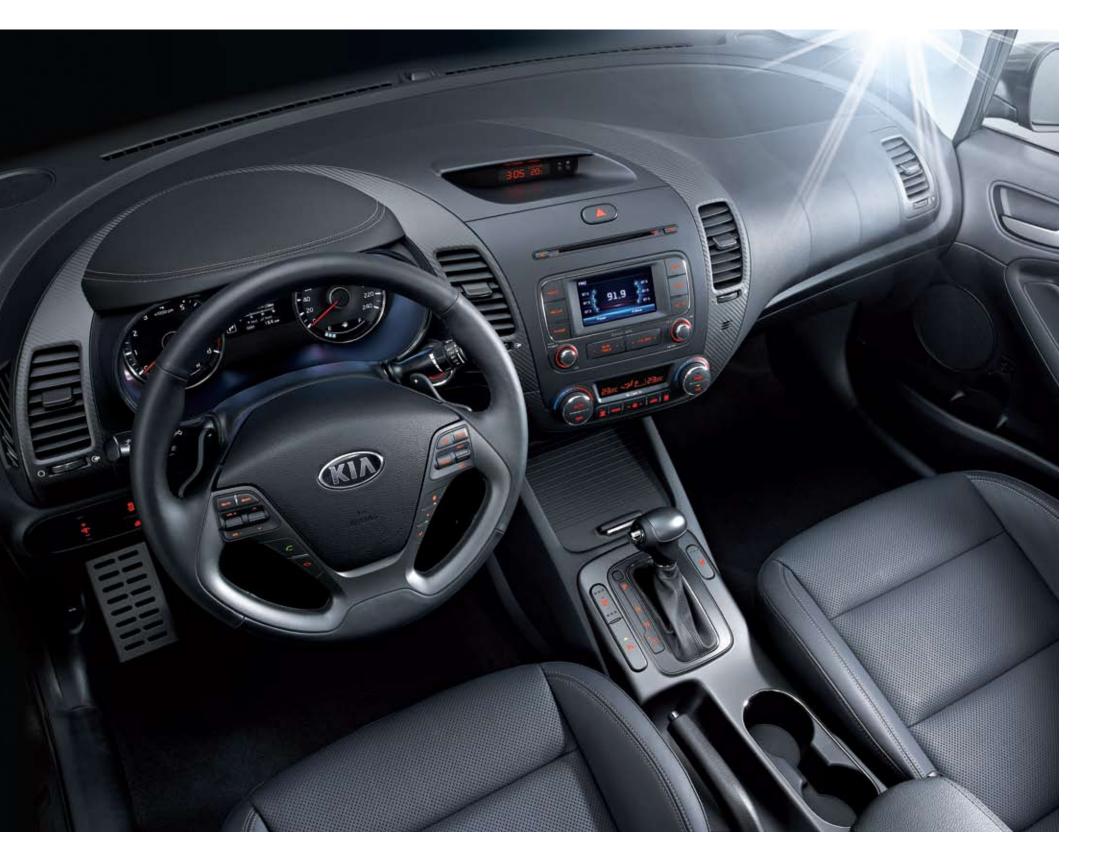

## Enhanced ergonomics for maximum control

The ergonomically-designed driver space provides you with precise, fingertip control, together with class-leading comfort. Taking center stage is a high-tech supervision cluster with 4.2" full-color TFT-LCD that displays a comprehensive range of vehicle information. Meanwhile, a floor console tray with sliding cover lets you store your essentials within easy reach, and a sliding center armrest provides extra comfort on long

Supervision cluster The supervision cluster's intuitive interface lets you access a range

of user settings.