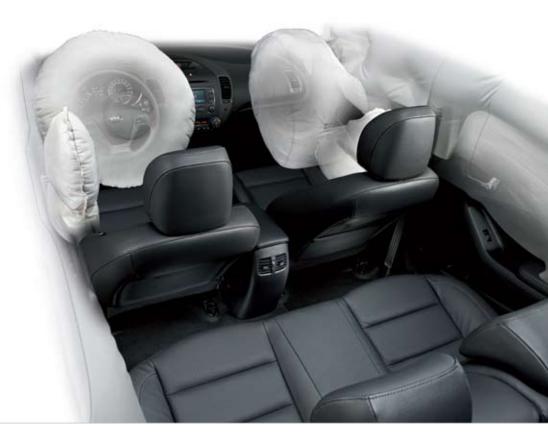

## Uncompromised safety for peace of mind

Combining a range of passive and active safety features, the new Cerato will give you a reassuring sense of security. A comprehensive airbag system, seat belt pretensioners and whiplash reduction headrests protect you in the event of a collision. A parking assist system, with ultrasonic sensors at the front and back, coupled with a rear view camera, make parking in tight spaces a breeze.

#### 6-airbag system

The new Cerato's airbag system comprises driver and front seat passenger airbags, front side airbags, plus curtain airbags running the length of the interior at each side.