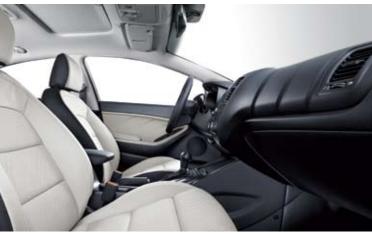

h high-class style.

Radiator grille The instantly recognizable Kia radiator grille is available in three different versions. Choose from black, dark metallic, or black high gloss mesh grilles.



High-gloss black mesh grille with chrome bezel

## Grey interior



Cloth (L/LX)



## White color package



Leather (EX/SX)



## Interior colors and trim



### Black interior



| Cloth (L/LX)    | Cloth (EX)                         | Cloth (SX) |
|-----------------|------------------------------------|------------|
|                 |                                    |            |
|                 |                                    |            |
| Leather (EX/SX) | Leather (EX/SX) w/ Air ventilation | 1          |
|                 |                                    |            |



Leather (EX/SX) w/ Air ventilation



Leather (EX/SX)

Leather (EX/SX) w/ Air ventilation

Choose from four wheel types: 15" or 16" steel, 16" alloy, or for the ultimate in looks and Wheels performance there's a 17" allou.

## Your Cerato, your way

With three radiator grille styles, four wheel types and ten beautiful body colors to choose from, configuring a Cerato that's just right for you has never been so enjoyable.

15" steel wheel

195/65R15







16" alloy wheel 205/55R16

215/45R17

17" alloy wheel

In 2009, Kia launched the 'EcoDynamics' sub-brand, which is being applied to the most eco-friendly cars within each Kia model range as innovative fuel-stretching and emissions-cutting technologies such as hybrid, electric and hydrogen fuel cell powertrains are progressively introduce