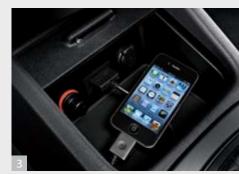

1. 4.3" touch screen audio The large color TFT-LCD display provides stunning visibility and touch screen capability while featuring a rear view camera display and high-end audio controls for enhanced convenience. 2. Radio + CD + MP3 audio With a mono-TFT LCD for excellent visibility, the high-tech audio system features radio, MP3 and CD audio file playback and the new My Music feature. 3. Aux + USB + iPod A USB port lets you plug in an iPod or other mobile storage device and play your music through the car's speakers. 4. Steering wheel audio remote control Take full control the audio system without removing your hands from the steering wheel. 5. Steering wheel hands-free control Conveniently located Bluetooth hands-free control switches let you make and receive phone calls while remaining focused on the road.