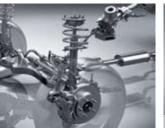

## A smooth and stable ride

Underpinning the new Cerato's agile and responsive driving characteristics is a foundation of stability and strength. A high-tensile steel chassis, together with a new hot-stamping process used in specific areas of the sub-frame, provides a torsionally rigid structure for increased protection during both frontal and lateral impacts. Meanwhile, handling and vehicle control are optimized thanks to a range of advanced suspension

#### 1. Suspension

A MacPherson strut front suspension features a dual-path strut insulator to disperse shocks and vibrations and enhance steering stability. The coupled torsion beam axle rear suspension delivers stable and smooth ride quality.