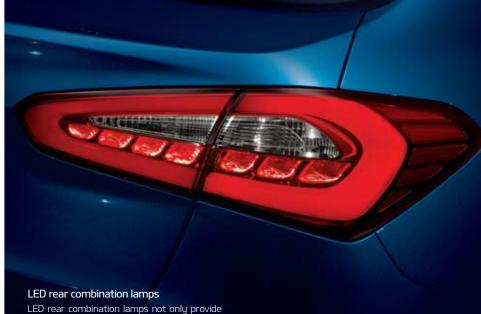

## Smart welcome lighting system

An array of exterior and interior lights synchronize with the smart key to light up and welcome you to the car.