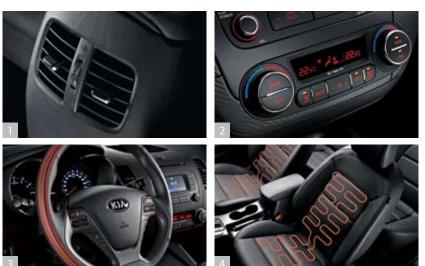

## Enhanced ergonomics for maximum control

The ergonomically-designed driver space provides you with precise, fingertip control, together with class-leading comfort. Taking center stage is a high-tech supervision cluster with 4.2" full-color TFT-LCD that displays a comprehensive range of vehicle information. Meanwhile, a floor console tray with sliding cover lets you store your essentials within easy reach, and a sliding center armrest provides extra comfort on long

Supervision cluster The supervision cluster's intuitive interface lets you access a range

of user settings.

#### 1. 10-way power assisted driver seat

The 10-way power assisted driver seat with lumbar support electronically adjusts so that you can easily find your ideal driving position.

### 2. IMS (Integrated Memory Seat)

Featuring memory settings for two different drivers, IMS enables each driver to automatically readjust the seat position at the touch of a button.

#### 3. Organ-type accelerator pedal

The organ-type accelerator pedal moves along the same natural plane as your foot for more comfortable operation, especially on extended journeys.

#### 4. Smart key with push button start

For added convenience, you can lock or unlock the new Cerato's doors without taking the key out of your pocket or purse by simply pressing the button on the door handle. Turning the engine ignition on and off is also as easy as pushing a button.

## Comfortable surroundings – 365 days a year

An advanced climate control system means you and your passengers can relax on every journey, all year round. A heated steering wheel and seat warmers provide reassuring comfort on cold days, while automatic air conditioning and an air-ventilated driver's seat keep you cool when the temperature rises. An auto defog system activates by itself when condensation is detected on the windshield glass, and a cluster ionizer ensures air flowing into the car is clean and odor-free.

#### Ventilated driver's seat

Air blowing out through the seat cushion and back saves you from the discomfort of becoming hot and sticky during the summertime.

#### 1. Rear air vent

Back seat passengers can also enjoy warm or cool air circulation thanks to a rear air vent positioned at the back of the center console.

#### 2. Automatic air conditioning with dual-zone control

One climate temperature can be set for the driver and another for the front seat passenger. Both settings will be automatically maintained.

#### 3. Heated steering wheel

The leather-wrapped heated steering wheel is both practical and comfortable on frigid winter days.

#### 4. Seat warmers

Heated seats ensure that both driver and front seat passenger are snug and warm even on the coldest days.