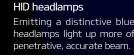

### Fog lamps

With a unique split-housing design that provides a striking visual effect, the fog lamps are positioned low on the front bumper for better illumination.

Emitting a distinctive blue hue, projection headlamps light up more of the road with a

high visibility for drivers approaching from behind, but also add an element of modernity and style with their multi-dimensional design.