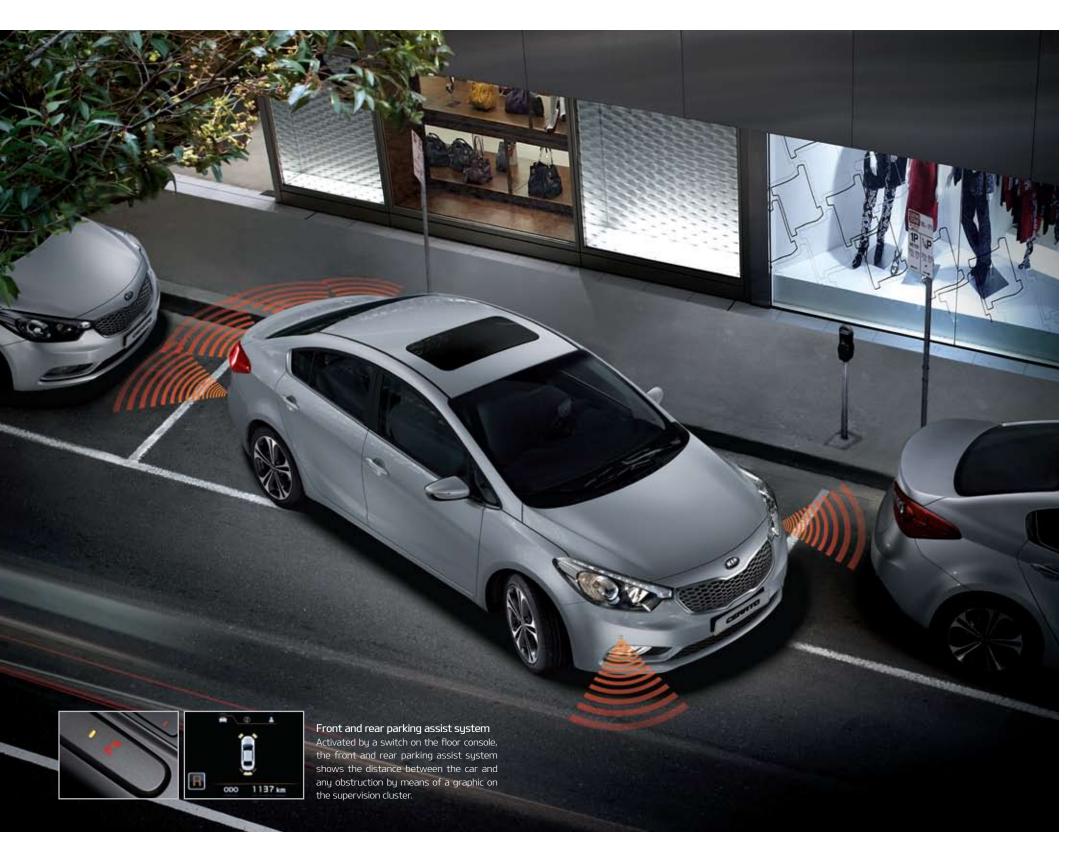

## Uncompromised safety for peace of mind

Combining a range of passive and active safety features, the new Cerato will give you a reassuring sense of security. A comprehensive airbag system, seat belt pretensioners and whiplash reduction headrests protect you in the event of a collision. A parking assist system, with ultrasonic sensors at the front and back, coupled with a rear view camera, make parking in tight spaces a breeze.